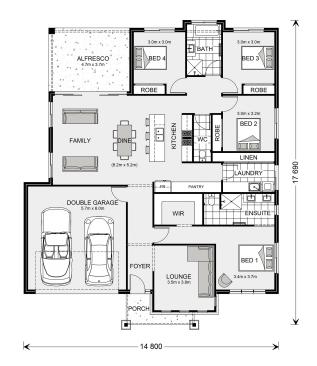

## Glenview 225

**⊨** 4 **□** 2 **□** 2

3726 Tyquin Drive, Sunbury

Land Area: 370 m<sup>2</sup>

Contact Shami Khan on 0468494966

## Inclusions:

- + Site Cost Allowance Included
- + 900mm Westinghouse Appliances Included
- + Ducted Heating & Evaporative Cooling Included
- + Laminate Timber Floors and Carpet Included
- + 40mm Stone to Kitchen and 20mm Bathrooms Included
- + 20x LED Downlights Included