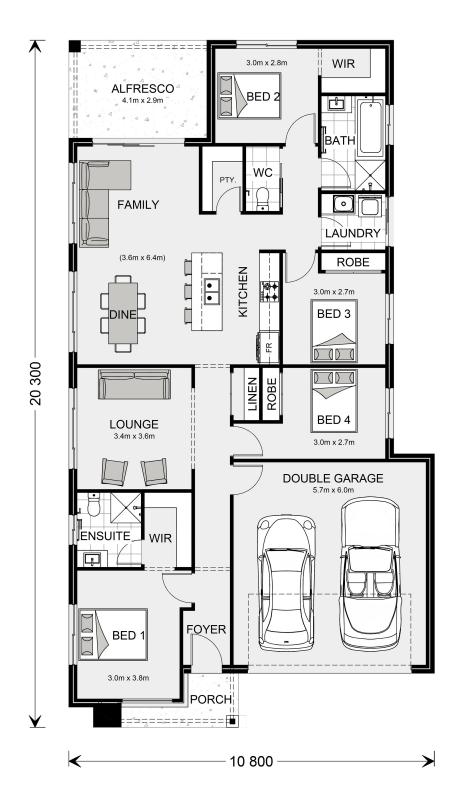

## **Bridgewater 195**

⊨ 4 🗁 2 🚍 2

### 3731 11, Sunbury

Land Area: 420 m<sup>2</sup>

Contact Shami Khan on 0468494966