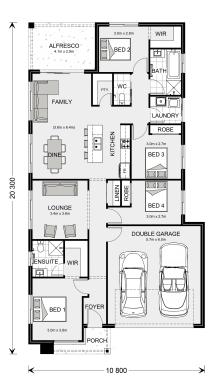

## **Bridgewater 195**

⊨ 4 🗁 2 🚍 2

### 3731 11, Sunbury

Land Area: 420 m<sup>2</sup>

Contact Shami Khan on 0468494966