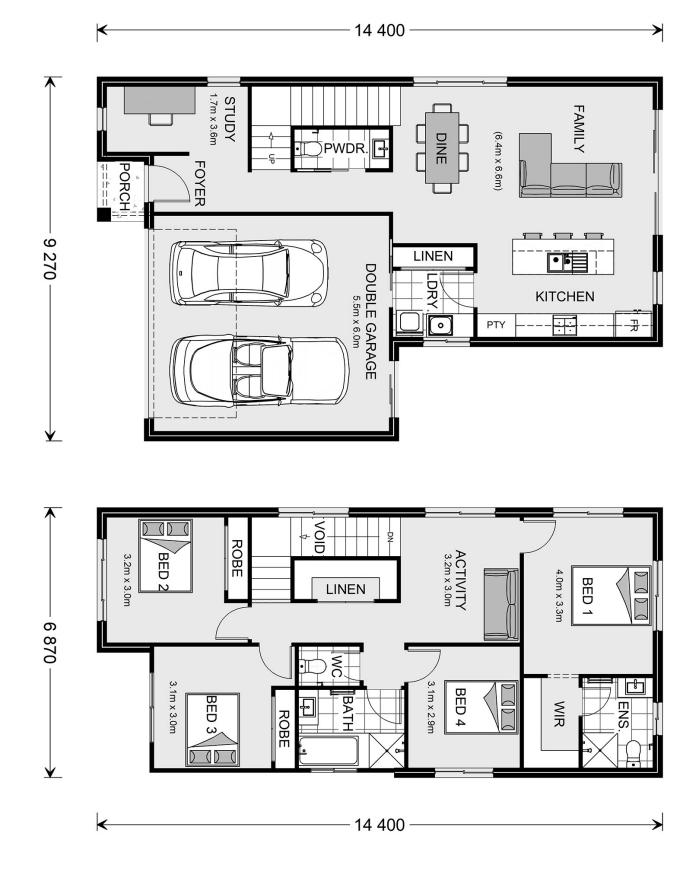

## Balwyn 204

⊨ 4 🗁 2.5 🚍 2

### **13 Free Crescent, Sunbury**

Land Area: 420 m<sup>2</sup>

Contact Shami Khan on 0468494966