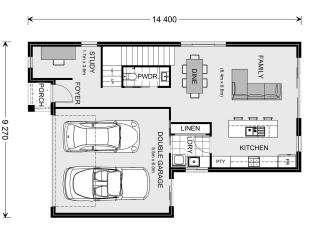

## Balwyn 204

⊨ 4 🗁 2.5 🚍 2

### **13 Free Crescent, Sunbury**

Land Area: 420 m<sup>2</sup>

Contact Shami Khan on 0468494966