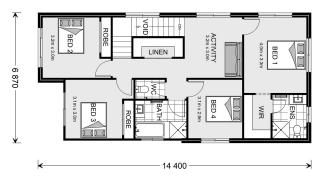

## Balwyn 204

⊨ 4 🗁 2.5 🚍 2

### **13 Free Crescent, Sunbury**

Land Area: 420 m<sup>2</sup>

Contact Shami Khan on 0468494966