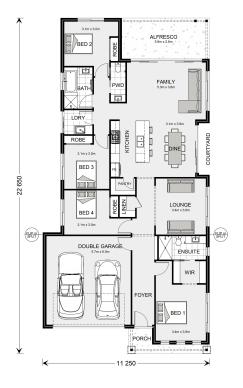

<sup>\*</sup> Package price is based on Banksia 225 standard floor plan and standard façade (may be smaller than façade shown). Package may be subject to developer's design review panel, council final approval and G.J. Gardner Homes procedure of purchase. Package price excludes stamp duty on land, legal fees and conveyancing costs (including 6 Legal/74189757\_2 transfer of title and searches). Prices are current as of December 21, 2024 and are inclusive of GST. Prices may change without notice. Packages are subject to availability. Package subject to two separate contracts relating to the building and the land respectively. Photographs may depict fixtures, finishes and features not supplied by G.J Gardner Homes. Excluded items may include but are not limited to landscaping items such as planter boxes, retaining walls, water features, pergolas, screens, driveways and decorative items such as fencing and outdoor kitchens or barbeques. Photographs may also depict inclusions not forming part of the standard design and which may be subject to additional costs. This design and illustration remains the property of G.J Gardner Homes and may not be reproduced in whole or in part without written consent. For detailed home pricing, please talk to a New Homes Consultant or visit our website at https://www.gjgardner.com.au/house-and-land-pricing. Pinnacle Home Builders PTY LTD trading as G.J. Gardner Homes - Hume. Builders License CDB-U60246.