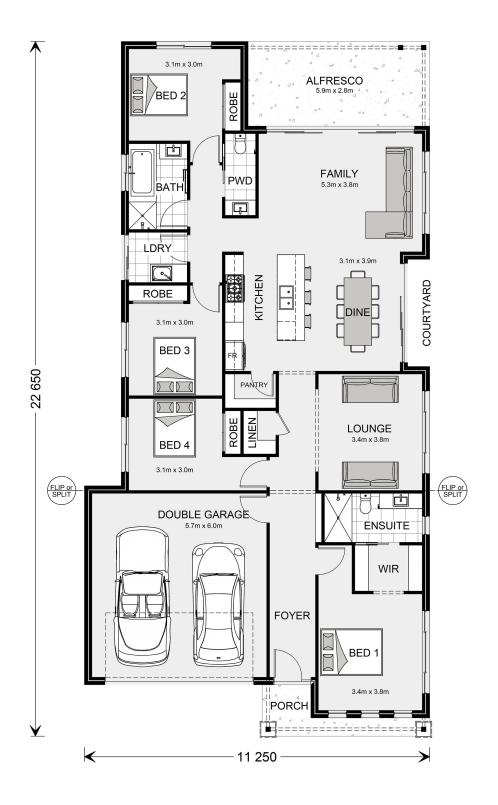

<sup>\*</sup> Package price is based on Banksia 225 standard floor plan and standard façade (may be smaller than façade shown). Package may be subject to developer's design review panel, council final approval and G.J. Gardner Homes procedure of purchase. Package price excludes stamp duty on land, legal fees and conveyancing costs (including 6 Legal/74189757\_2 transfer of title and searches). Prices are current as of December 21, 2024 and are inclusive of GST. Prices may change without notice. Packages are subject to availability. Package subject to two separate contracts relating to the building and the land respectively. Photographs may depict fixtures, finishes and features not supplied by G.J Gardner Homes. Excluded items may include but are not limited to landscaping items such as planter boxes, retaining walls, water features, pergolas, screens, driveways and decorative items such as fencing and outdoor kitchens or barbeques. Photographs may also depict inclusions not forming part of the standard design and which may be subject to additional costs. This design and illustration remains the property of G.J Gardner Homes and may not be reproduced in whole or in part without written consent. For detailed home pricing, please talk to a New Homes Consultant or visit our website at https://www.gjgardner.com.au/house-and-land-pricing. Pinnacle Home Builders PTY LTD trading as G.J. Gardner Homes - Hume. Builders License CDB-U60246.