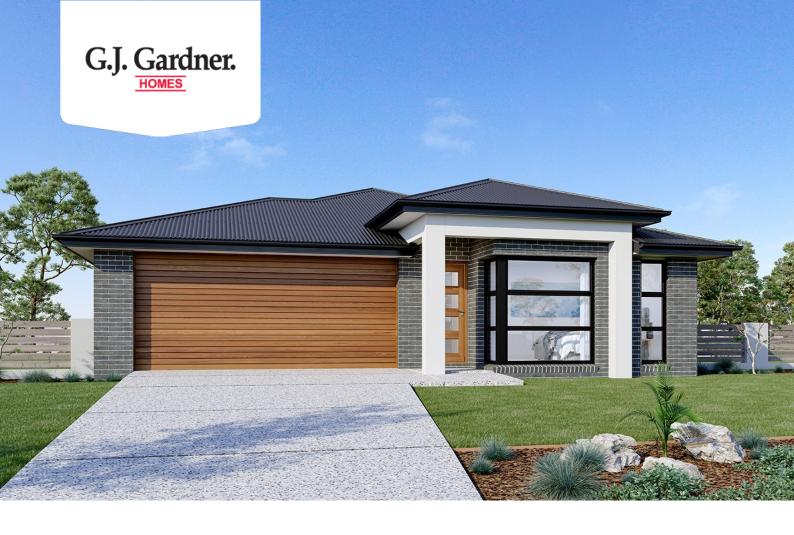

## **Nova 170**

## 3751 Grappenhall Avenue, Melton South

Land Area: 350 m<sup>2</sup>

Contact David Buchanan on 0436 013 223

## Inclusions:

- + Westinghouse appliances
- + Ducted heating
- + Category 1 flooring throughout home
- + Metal roof standard and included Alfresco
- + Site costs
- + Reece fittings and fixtures

<sup>\*</sup> Price listed is indicative only and does not include stamp duty, legal fees or conveyancing costs. Images may depict optional upgrades including fixtures, fencing, landscaping, features, facades, finishes and/or other items which are not included in the stated price. Further information overleaf. For further information, please talk to a New Homes Consultant or visit our website at https://www.gjgardner.com.au/house-and-land-pricing.