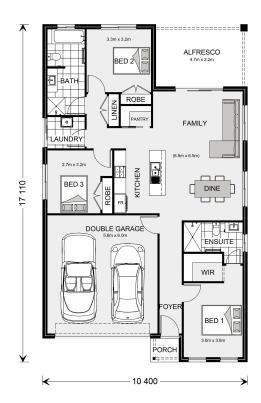

## **Nova 170**

## 3751 Grappenhall Avenue, Melton South

Land Area: 350 m<sup>2</sup>

Contact David Buchanan on 0436 013 223

## Inclusions:

- + Westinghouse appliances
- + Ducted heating
- + Category 1 flooring throughout home
- + Metal roof standard and included Alfresco
- + Site costs
- + Reece fittings and fixtures

<sup>\*</sup> Price listed is indicative only and does not include stamp duty, legal fees or conveyancing costs. Images may depict optional upgrades including fixtures, fencing, landscaping, features, facades, finishes and/or other items which are not included in the stated price. Further information overleaf. For further information, please talk to a New Homes Consultant or visit our website at https://www.gjgardner.com.au/house-and-land-pricing.