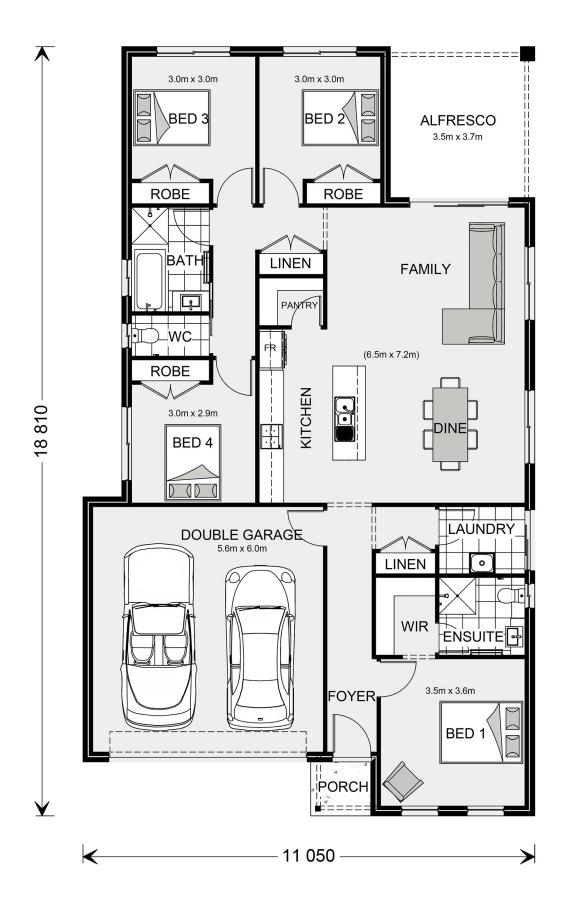

## **Nova 190**

## Inclusions:

- + Ducted heating
- + Reece fittings and fixtures
- + Site costs
- + Category 1 carpet, laminate and tiles to home
- + Westinghouse appliances
- + Metal roof

<sup>\*</sup> Price listed is indicative only and does not include stamp duty, legal fees or conveyancing costs. Images may depict optional upgrades including fixtures, fencing, landscaping, features, facades, finishes and/or other items which are not included in the stated price. Further information overleaf. For further information, please talk to a New Homes Consultant or visit our website at https://www.gjgardner.com.au/house-and-land-pricing.