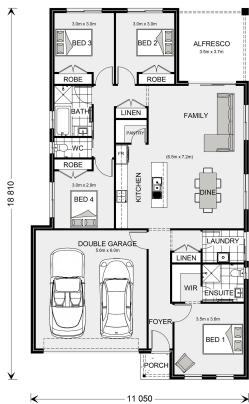

## **Nova 190**

## Inclusions:

- + Ducted heating
- + Reece fittings and fixtures
- + Site costs
- + Category 1 carpet, laminate and tiles to home
- + Westinghouse appliances
- + Metal roof

<sup>\*</sup> Price listed is indicative only and does not include stamp duty, legal fees or conveyancing costs. Images may depict optional upgrades including fixtures, fencing, landscaping, features, facades, finishes and/or other items which are not included in the stated price. Further information overleaf. For further information, please talk to a New Homes Consultant or visit our website at https://www.gjgardner.com.au/house-and-land-pricing.