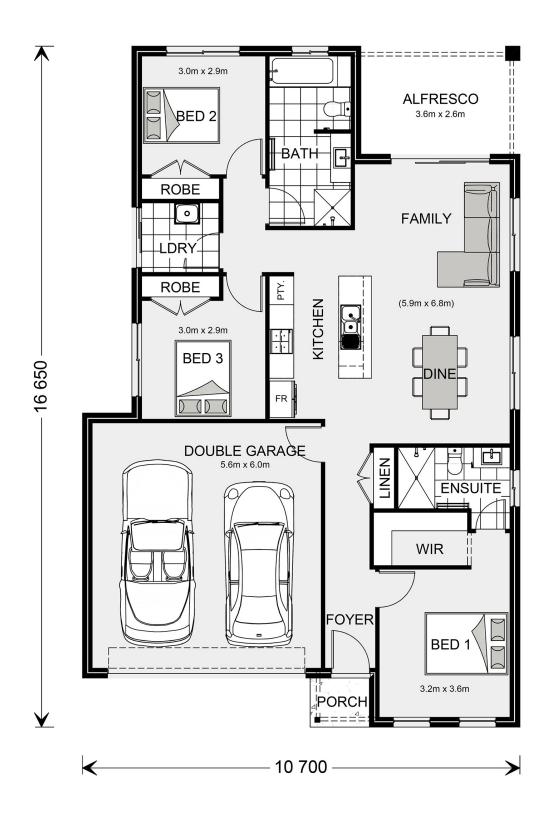

## **Nova 160**

9 Rotunno drive, Charlemont

Land Area: 447 m<sup>2</sup>

Contact Aarti Puri on 0416715676

<sup>\*</sup> Package price is based on Nova 160 standard floor plan and standard façade (may be smaller than façade shown). Package may be subject to developer's design review panel, council final approval and G.J. Gardner Homes procedure of purchase. Package price excludes stamp duty on land, legal fees and conveyancing costs (including 6 Legal/74189757\_2 transfer of title and searches). Prices are current as of December 27, 2024 and are inclusive of GST. Prices may change without notice. Packages are subject to availability. Package subject to two separate contracts relating to the building and the land respectively. Photographs may depict fixtures, finishes and features not supplied by G.J Gardner Homes. Excluded items may include but are not limited to landscaping items such as planter boxes, retaining walls, water features, pergolas, screens, driveways and decorative items such as fencing and outdoor kitchens or barbeques. Photographs may also depict inclusions not forming part of the standard design and which may be subject to additional costs. This design and illustration remains the property of G.J Gardner Homes and may not be reproduced in whole or in part without written consent. For detailed home pricing, please talk to a New Homes Consultant or visit our website at https://www.gjgardner.com.au/house-and-land-pricing. Oakwood Plains Pty Ltd trading as G.J. Gardner Homes - Geelong. Builders License CDB-U54088.