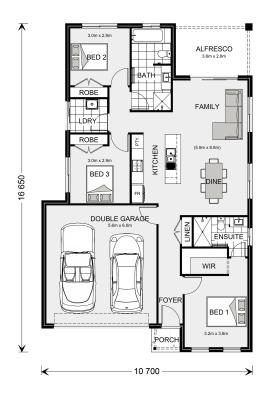

## **Nova 160**

9 Rotunno drive, Charlemont

Land Area: 447 m<sup>2</sup>

Contact Aarti Puri on 0416715676

<sup>\*</sup> Package price is based on Nova 160 standard floor plan and standard façade (may be smaller than façade shown). Package may be subject to developer's design review panel, council final approval and G.J. Gardner Homes procedure of purchase. Package price excludes stamp duty on land, legal fees and conveyancing costs (including 6 Legal/74189757\_2 transfer of title and searches). Prices are current as of December 27, 2024 and are inclusive of GST. Prices may change without notice. Packages are subject to availability. Package subject to two separate contracts relating to the building and the land respectively. Photographs may depict fixtures, finishes and features not supplied by G.J Gardner Homes. Excluded items may include but are not limited to landscaping items such as planter boxes, retaining walls, water features, pergolas, screens, driveways and decorative items such as fencing and outdoor kitchens or barbeques. Photographs may also depict inclusions not forming part of the standard design and which may be subject to additional costs. This design and illustration remains the property of G.J Gardner Homes and may not be reproduced in whole or in part without written consent. For detailed home pricing, please talk to a New Homes Consultant or visit our website at https://www.gjgardner.com.au/house-and-land-pricing. Oakwood Plains Pty Ltd trading as G.J. Gardner Homes - Geelong. Builders License CDB-U54088.