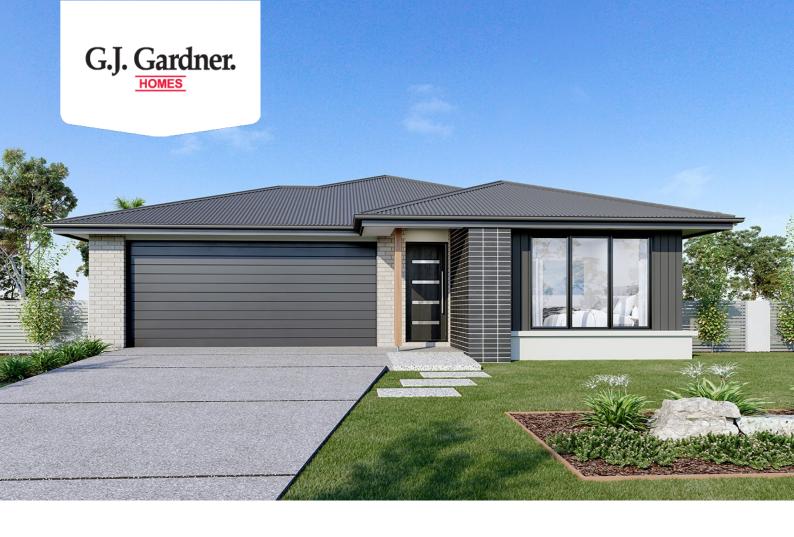

## **House & Land Package**

\$632,876\*

## **Nova 160**

9 Rotunno drive, Charlemont

Land Area: 447 m<sup>2</sup>

Contact Aarti Puri on 0416715676

## Inclusions:

- + Resort Facade
- + Express Inclusions range
- + 6.58 kw solar with 5kw inverter
- + Double Glazed Windows & Sliding Doors
- + NBN Pack
- + Colourbond roof

<sup>\*</sup> Price listed is indicative only and does not include stamp duty, legal fees or conveyancing costs. Images may depict optional upgrades including fixtures, fencing, landscaping, features, facades, finishes and/or other items which are not included in the stated price. Further information overleaf. For further information, please talk to a New Homes Consultant or visit our website at https://www.gjgardner.com.au/house-and-land-pricing.