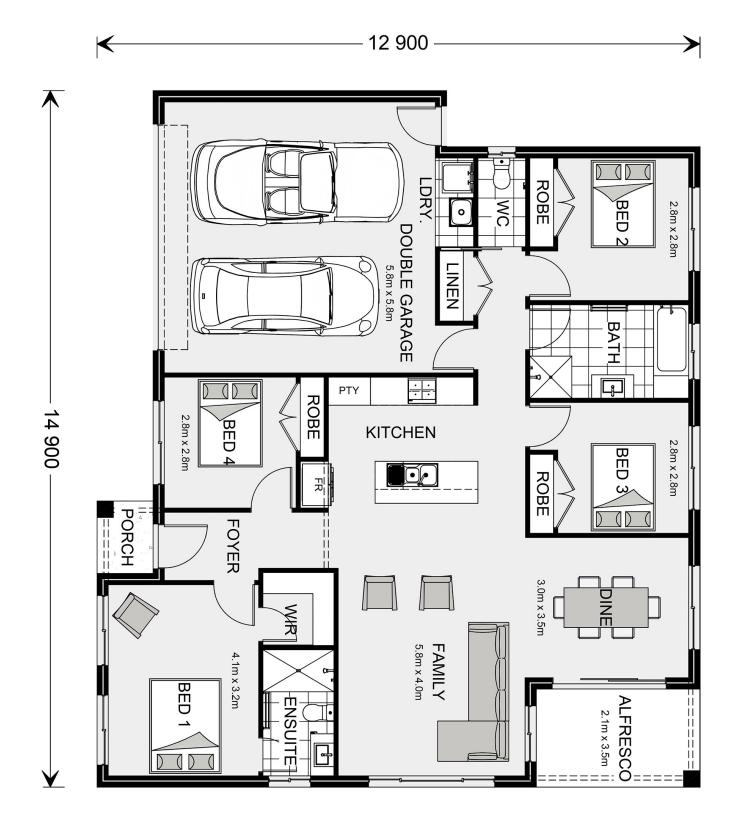

## **Brighton 175**

⊨ 4 🗁 2 🚍 2

12 900

\* Price listed is indicative only and does not include stamp duty, legal fees or conveyancing costs. Images may depict optional upgrades including fixtures, fencing, landscaping, features, facades, finishes and/or other items which are not included in the stated price. Further information overleaf. For further information, please talk to a New Homes Consultant or visit our website at https://www.gjgardner.com.au/house-and-land-pricing.