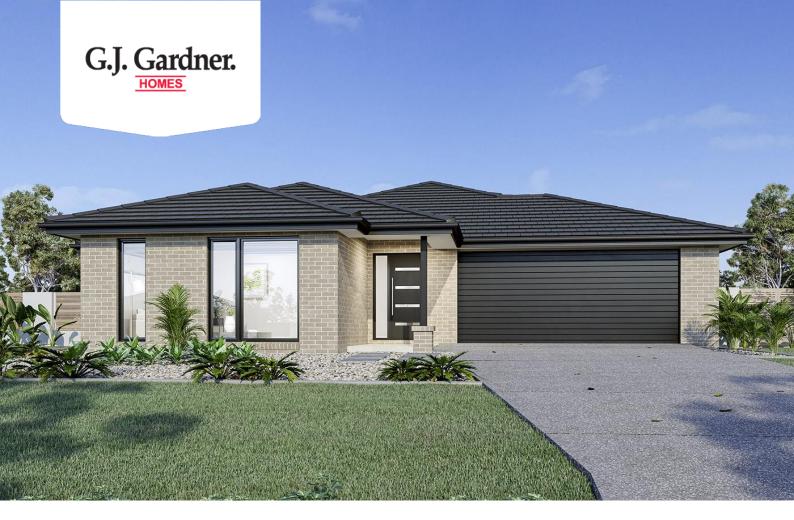

## **Blackwood 220**

⊨ 4 🗁 2 🚍 2

## **19 Ronald Street, Maddingley**

Land Area: 392 m<sup>2</sup>

Contact David Buchanan on 0436 013 223

## Inclusions:

- + Metal Roof
- + Ducted Heating
- + Flyscreens to all Openable windows
- + 600mm Westinghouse Appliances
- + Reece Fittings & Fixtures

\* Price listed is indicative only and does not include stamp duty, legal fees or conveyancing costs. Images may depict optional upgrades including fixtures, fencing, landscaping, features, facades, finishes and/or other items which are not included in the stated price. Further information overleaf. For further information, please talk to a New Homes Consultant or visit our website at https://www.gjgardner.com.au/house-and-land-pricing.