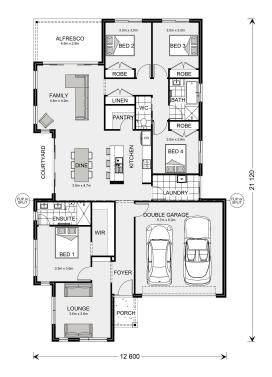

## **Blackwood 220**

⊨ 4 🗁 2 🚍 2

## **19 Ronald Street, Maddingley**

Land Area: 392 m<sup>2</sup>

Contact David Buchanan on 0436 013 223