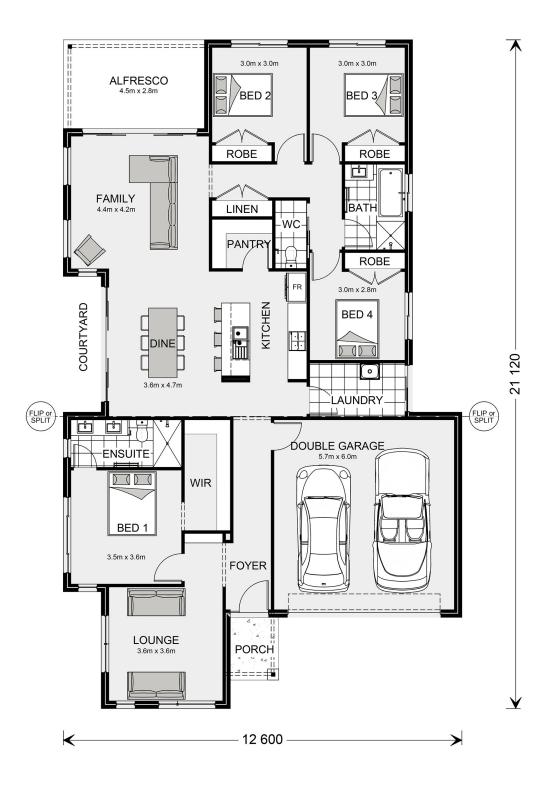

## **Blackwood 220**

⊨ 4 🗁 2 🚍 2

## **19 Ronald Street, Maddingley**

Land Area: 392 m<sup>2</sup>

Contact David Buchanan on 0436 013 223