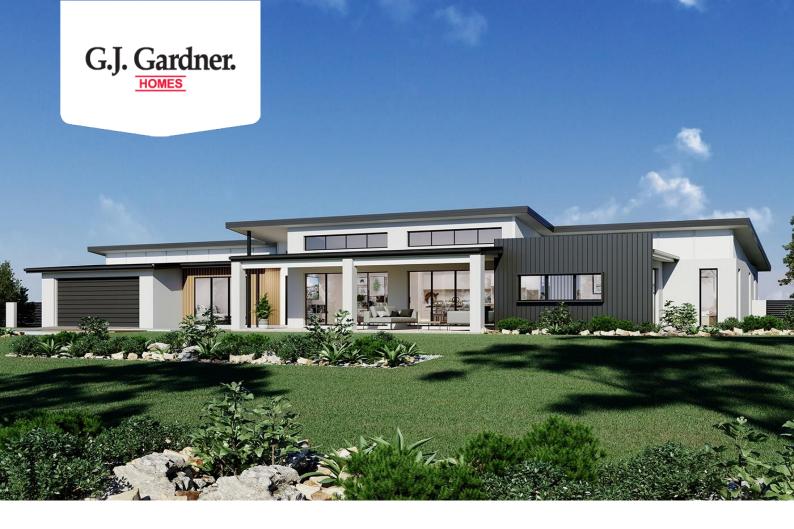

## Palm Cove 315

⊨ 4 🗁 2.5 🚍 2

#### Inclusions:

- + Stunning Contemporary Facade
- + Light-Filled Open Plan Living Area
- + Polished Concrete Floors Throughout
- + Multiple living areas perfect for home office or studio

\* Price listed is indicative only and does not include stamp duty, legal fees or conveyancing costs. Images may depict optional upgrades including fixtures, fencing, landscaping, features, facades, finishes and/or other items which are not included in the stated price. Further information overleaf. For further information, please talk to a New Homes Consultant or visit our website at https://www.gjgardner.com.au/house-and-land-pricing.