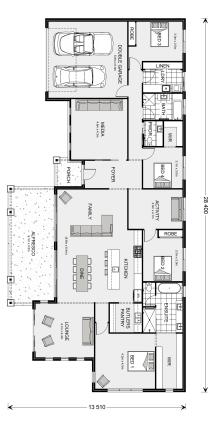

## Palm Cove 315

⊨ 4 🗁 2.5 🚍 2

#### Inclusions:

- + Stunning Contemporary Facade
- + Light-Filled Open Plan Living Area
- + Polished Concrete Floors Throughout
- + Multiple living areas perfect for home office or studio

\* Price listed is indicative only and does not include stamp duty, legal fees or conveyancing costs. Images may depict optional upgrades including fixtures, fencing, landscaping, features, facades, finishes and/or other items which are not included in the stated price. Further information overleaf. For further information, please talk to a New Homes Consultant or visit our website at https://www.gjgardner.com.au/house-and-land-pricing.

\* Package price is based on Palm Cove 315 standard floor plan and standard façade (may be smaller than façade shown). Package may be subject to developer's design review panel, council final approval and G.J. Gardner Homes procedure of purchase. Package price excludes stamp duty on land, legal fees and conveyancing costs (including 6 Legal/74189757\_2 transfer of title and searches). Prices are current as of December 26, 2024 and are inclusive of GST. Prices may change without notice. Packages are subject to availability. Package subject to two separate contracts relating to the building and the land respectively. Photographs may depict fixtures, finishes and features not supplied by G.J Gardner Homes. Excluded items may include but are not limited to landscaping items such as planter boxes, retaining walls, water features, pergolas, screens, driveways and decorative items such as fencing and outdoor kitchens or barbeques. Photographs may also depict inclusions not forming part of the standard design and which may be subject to additional costs. This design and illustration remains the property of G.J Gardner Homes and may not be reproduced in whole or in part without written consent. For detailed home pricing, please talk to a New Homes Consultant or visit our website at https://www.gjgardner.com.au/house-and-land-pricing. Bendigo Urban Investments Pty Ltd trading as G.J. Gardner Homes - Bendigo. Builders License CDB-U58150.