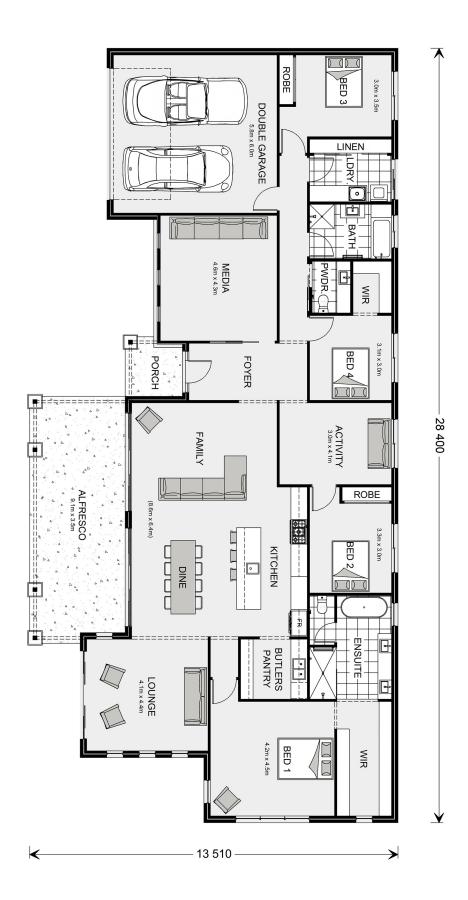

## Palm Cove 315

⊨ 4 🗁 2.5 🚍 2

#### Inclusions:

- + Stunning Contemporary Facade
- + Light-Filled Open Plan Living Area
- + Polished Concrete Floors Throughout
- + Multiple living areas perfect for home office or studio

\* Price listed is indicative only and does not include stamp duty, legal fees or conveyancing costs. Images may depict optional upgrades including fixtures, fencing, landscaping, features, facades, finishes and/or other items which are not included in the stated price. Further information overleaf. For further information, please talk to a New Homes Consultant or visit our website at https://www.gjgardner.com.au/house-and-land-pricing.

\* Package price is based on Palm Cove 315 standard floor plan and standard façade (may be smaller than façade shown). Package may be subject to developer's design review panel, council final approval and G.J. Gardner Homes procedure of purchase. Package price excludes stamp duty on land, legal fees and conveyancing costs (including 6 Legal/74189757\_2 transfer of title and searches). Prices are current as of December 26, 2024 and are inclusive of GST. Prices may change without notice. Packages are subject to availability. Package subject to two separate contracts relating to the building and the land respectively. Photographs may depict fixtures, finishes and features not supplied by G.J Gardner Homes. Excluded items may include but are not limited to landscaping items such as planter boxes, retaining walls, water features, pergolas, screens, driveways and decorative items such as fencing and outdoor kitchens or barbeques. Photographs may also depict inclusions not forming part of the standard design and which may be subject to additional costs. This design and illustration remains the property of G.J Gardner Homes and may not be reproduced in whole or in part without written consent. For detailed home pricing, please talk to a New Homes Consultant or visit our website at https://www.gjgardner.com.au/house-and-land-pricing. Bendigo Urban Investments Pty Ltd trading as G.J. Gardner Homes - Bendigo. Builders License CDB-U58150.