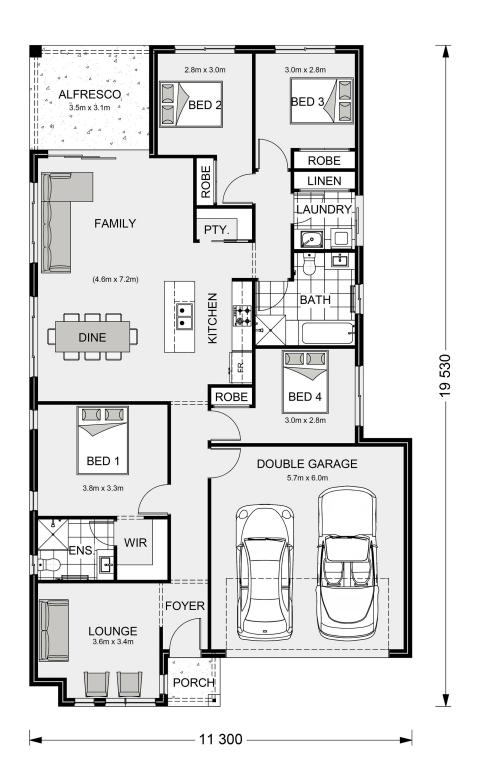

## Claremont 195

**⊨** 4 **□** 2 **□** 2

39 Holts Lane, Darley

Land Area: 400 m<sup>2</sup>

Contact David Buchanan on 0436 013 223

<sup>\*</sup> Package price is based on Claremont 195 standard floor plan and standard façade (may be smaller than façade shown). Package may be subject to developer's design review panel, council final approval and G.J. Gardner Homes procedure of purchase. Package price excludes stamp duty on land, legal fees and conveyancing costs (including 6 Legal/74189757\_2 transfer of title and searches). Prices are current as of December 21, 2024 and are inclusive of GST. Prices may change without notice. Packages are subject to availability. Package subject to two separate contracts relating to the building and the land respectively. Photographs may depict fixtures, finishes and features not supplied by G.J Gardner Homes. Excluded items may include but are not limited to landscaping items such as planter boxes, retaining walls, water features, pergolas, screens, driveways and decorative items such as fencing and outdoor kitchens or barbeques. Photographs may also depict inclusions not forming part of the standard design and which may be subject to additional costs. This design and illustration remains the property of G.J Gardner Homes and may not be reproduced in whole or in part without written consent. For detailed home pricing, please talk to a New Homes Consultant or visit our website at https://www.gjgardner.com.au/house-and-land-pricing. Bacchus Marsh Homes Pty Ltd trading as G.J.Gardner Homes - Bacchus Marsh. Builders License DBM 36928.