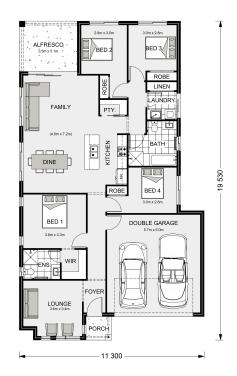

## Claremont 195

**⊨** 4 **□** 2 **□** 2

39 Holts Lane, Darley

Land Area: 400 m<sup>2</sup>

Contact David Buchanan on 0436 013 223

<sup>\*</sup> Package price is based on Claremont 195 standard floor plan and standard façade (may be smaller than façade shown). Package may be subject to developer's design review panel, council final approval and G.J. Gardner Homes procedure of purchase. Package price excludes stamp duty on land, legal fees and conveyancing costs (including 6 Legal/74189757\_2 transfer of title and searches). Prices are current as of December 21, 2024 and are inclusive of GST. Prices may change without notice. Packages are subject to availability. Package subject to two separate contracts relating to the building and the land respectively. Photographs may depict fixtures, finishes and features not supplied by G.J Gardner Homes. Excluded items may include but are not limited to landscaping items such as planter boxes, retaining walls, water features, pergolas, screens, driveways and decorative items such as fencing and outdoor kitchens or barbeques. Photographs may also depict inclusions not forming part of the standard design and which may be subject to additional costs. This design and illustration remains the property of G.J Gardner Homes and may not be reproduced in whole or in part without written consent. For detailed home pricing, please talk to a New Homes Consultant or visit our website at https://www.gjgardner.com.au/house-and-land-pricing. Bacchus Marsh Homes Pty Ltd trading as G.J.Gardner Homes - Bacchus Marsh. Builders License DBM 36928.