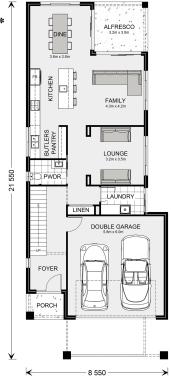

## **Paddington 272**

17 Allora Avenue, Ferntreee Gully

Land Area: 522 m<sup>2</sup>

Contact Sharon Vidot on 0480 272 881

<sup>\*</sup> Price listed is indicative only and does not include stamp duty, legal fees or conveyancing costs. Images may depict optional upgrades including fixtures, fencing, landscaping, features, facades, finishes and/or other items which are not included in the stated price. Further information overleaf. For further information, please talk to a New Homes Consultant or visit our website at https://www.gjgardner.com.au/house-and-land-pricing.