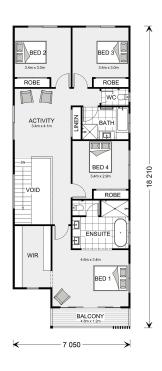

## **Paddington 272**

17 Allora Avenue, Ferntreee Gully

Land Area: 522 m<sup>2</sup>

Contact Sharon Vidot on 0480 272 881

<sup>\*</sup> Price listed is indicative only and does not include stamp duty, legal fees or conveyancing costs. Images may depict optional upgrades including fixtures, fencing, landscaping, features, facades, finishes and/or other items which are not included in the stated price. Further information overleaf. For further information, please talk to a New Homes Consultant or visit our website at https://www.gjgardner.com.au/house-and-land-pricing.