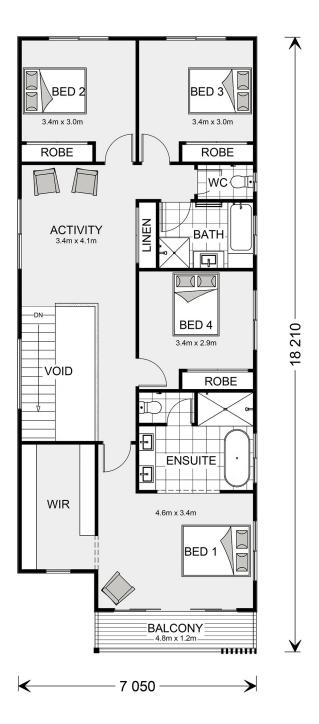

## **Paddington 272**

17 Allora Avenue, Ferntreee Gully

Land Area: 522 m<sup>2</sup>

Contact Sharon Vidot on 0480 272 881

<sup>\*</sup> Price listed is indicative only and does not include stamp duty, legal fees or conveyancing costs. Images may depict optional upgrades including fixtures, fencing, landscaping, features, facades, finishes and/or other items which are not included in the stated price. Further information overleaf. For further information, please talk to a New Homes Consultant or visit our website at https://www.gjgardner.com.au/house-and-land-pricing.