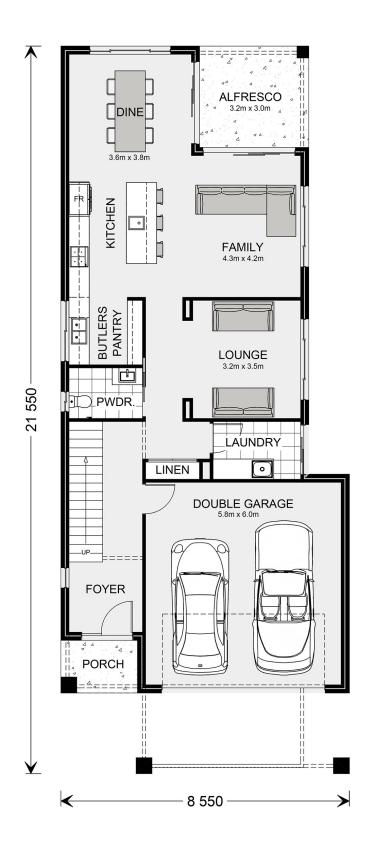

## **Paddington 272**

17 Allora Avenue, Ferntreee Gully

Land Area: 522 m<sup>2</sup>

Contact Sharon Vidot on 0480 272 881

<sup>\*</sup> Price listed is indicative only and does not include stamp duty, legal fees or conveyancing costs. Images may depict optional upgrades including fixtures, fencing, landscaping, features, facades, finishes and/or other items which are not included in the stated price. Further information overleaf. For further information, please talk to a New Homes Consultant or visit our website at https://www.gjgardner.com.au/house-and-land-pricing.