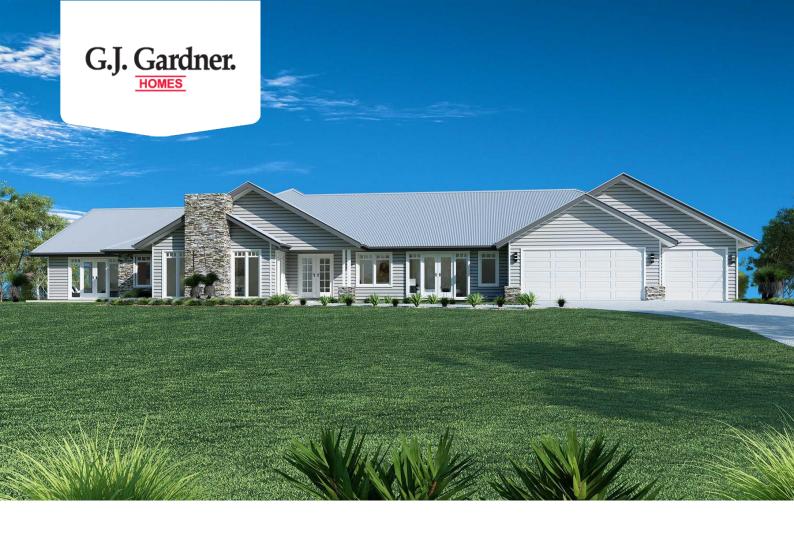

## Wentworth 320

**□** 5 **□** 2.5 **□** 2

26 A Kinnanes Rd, Hamilton

Land Area: 10000 m<sup>2</sup>

Contact Pene Baker on 0410 292 553

## **Inclusions:**

- + Manor Facade
- + Vinyl Flooring and carpets to bedrooms
- + Downlights throughout and ceiling fans to Bedrooms
- + 2 x reverse cycle spilt systems
- + 2.2kw 5 panel solar system
- + Caesar stone benches