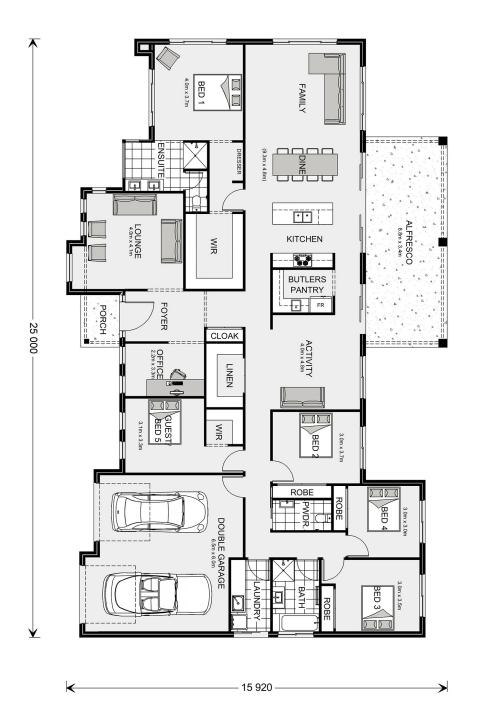

## Wentworth 320

**□** 5 **□** 2.5 **□** 2

26 A Kinnanes Rd, Hamilton

Land Area: 10000 m<sup>2</sup>

Contact Pene Baker on 0410 292 553

## **Inclusions:**

- + Manor Facade
- + Vinyl Flooring and carpets to bedrooms
- + Downlights throughout and ceiling fans to Bedrooms
- + 2 x reverse cycle spilt systems
- + 2.2kw 5 panel solar system
- + Caesar stone benches