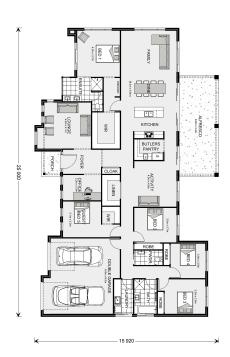

## Wentworth 320

**□** 5 **□** 2.5 **□** 2

26 A Kinnanes Rd, Hamilton

Land Area: 10000 m<sup>2</sup>

Contact Pene Baker on 0410 292 553

## **Inclusions:**

- + Manor Facade
- + Vinyl Flooring and carpets to bedrooms
- + Downlights throughout and ceiling fans to Bedrooms
- + 2 x reverse cycle spilt systems
- + 2.2kw 5 panel solar system
- + Caesar stone benches