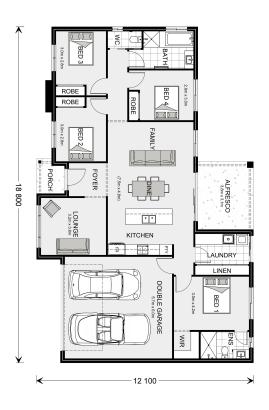

## **Sutherland 190**

4 Gallone Crt, Mildura

Land Area: 749 m<sup>2</sup>

Contact Dennis McPhee on 0427 237 860

## Inclusions:

- + Carpet & Vinyl Karndean (or Tiles) to Floors
- + Ducted & Zoned Reverse Cycle Air Con
- + Driveways & Paths
- + No Fencing or Gates in this Package
- + No Allowance for Stamp Duty or Legals