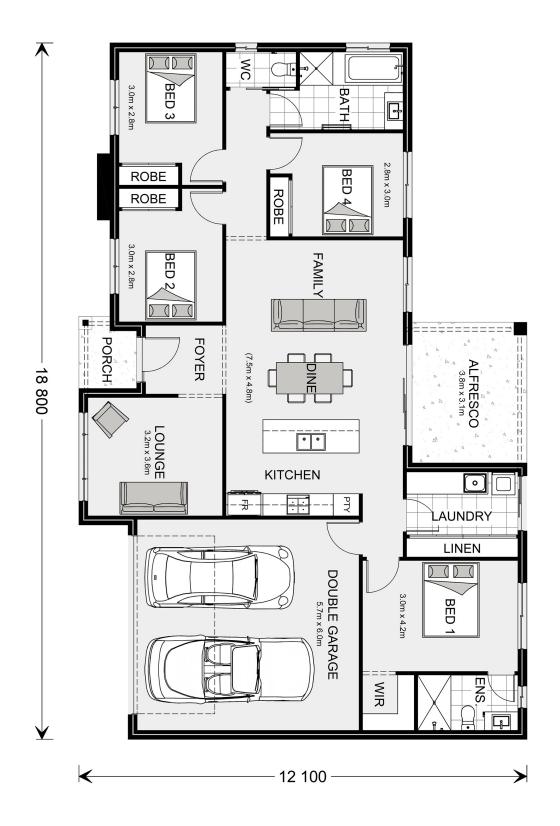

## **Sutherland 190**

4 Gallone Crt, Mildura

Land Area: 749 m<sup>2</sup>

Contact Dennis McPhee on 0427 237 860

## Inclusions:

- + Carpet & Vinyl Karndean (or Tiles) to Floors
- + Ducted & Zoned Reverse Cycle Air Con
- + Driveways & Paths
- + No Fencing or Gates in this Package
- + No Allowance for Stamp Duty or Legals