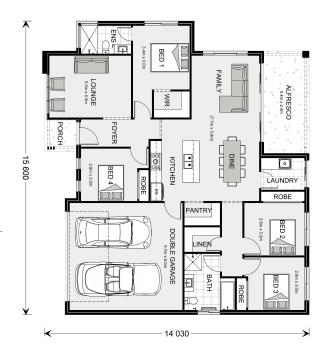

## Wide Bay 196

4 Auburn Crescent, Bacchus Marsh

Land Area: 640 m<sup>2</sup>

Contact David Buchanan on 0436 013 223

## Inclusions:

- + Reece Fittings and Fixtures
- + Ducted Heating
- + 600mm Westinghouse appliances
- + Metal Roof
- + Category 1 flooring throughout home

<sup>\*</sup> Price listed is indicative only and does not include stamp duty, legal fees or conveyancing costs. Images may depict optional upgrades including fixtures, fencing, landscaping, features, facades, finishes and/or other items which are not included in the stated price. Further information overleaf. For further information, please talk to a New Homes Consultant or visit our website at https://www.gjgardner.com.au/house-and-land-pricing.