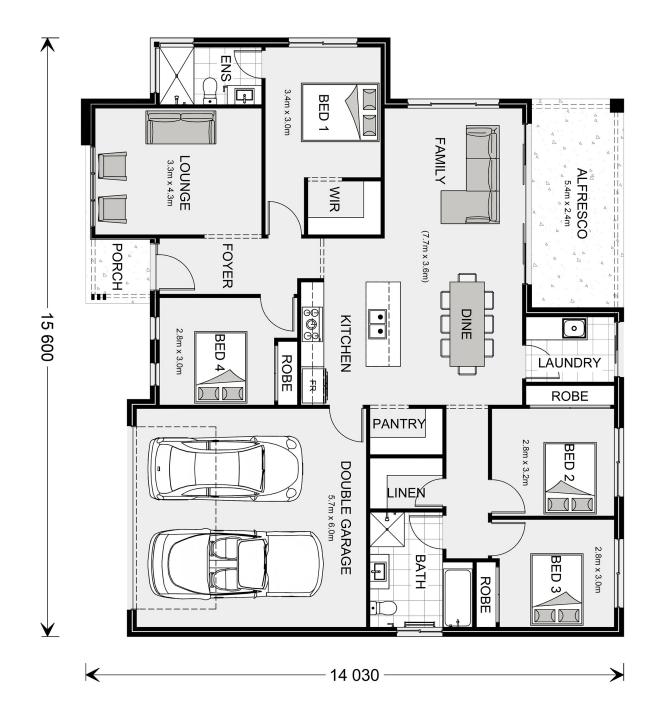

## Wide Bay 196

4 Auburn Crescent, Bacchus Marsh

Land Area: 640 m<sup>2</sup>

Contact David Buchanan on 0436 013 223

## Inclusions:

- + Reece Fittings and Fixtures
- + Ducted Heating
- + 600mm Westinghouse appliances
- + Metal Roof
- + Category 1 flooring throughout home

<sup>\*</sup> Price listed is indicative only and does not include stamp duty, legal fees or conveyancing costs. Images may depict optional upgrades including fixtures, fencing, landscaping, features, facades, finishes and/or other items which are not included in the stated price. Further information overleaf. For further information, please talk to a New Homes Consultant or visit our website at https://www.gjgardner.com.au/house-and-land-pricing.