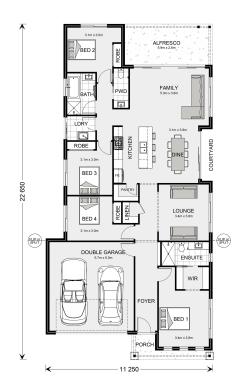

## Banksia 225

## Inclusions:

- + Please contact Jason Kounnas at Hudson Bond Real Estate (0403 050 021) for the sale of the land
- + Quality choices for fittings/fixtures with 'GJ Gardner Homes Select Inclusions'. High ceilings, reverse-cycle ducted heating/cooling.
- + Approx. 24 SQ's. Several available facade options.
- + LED downlights, high quality carpets & floorboards
- + Allowance for site works & energy rating requirements
- + Excluding demolition, landscaping & fencing

<sup>\*</sup> Package price is based on Banksia 225 standard floor plan and standard façade (may be smaller than façade shown). Package may be subject to developer's design review panel, council final approval and G.J. Gardner Homes procedure of purchase. Package price excludes stamp duty on land, legal fees and conveyancing costs (including 6 Legal/74189757\_2 transfer of title and searches). Prices are current as of September 1, 2024 and are inclusive of GST. Prices may change without notice. Packages are subject to availability. Package subject to two separate contracts relating to the building and the land respectively. Photographs may depict fixtures, finishes and features not supplied by G.J Gardner Homes. Excluded items may include but are not limited to landscaping items such as planter boxes, retaining walls, water features, pergolas, screens, driveways and decorative items such as fencing and outdoor kitchens or barbeques. Photographs may also depict inclusions not forming part of the standard design and which may be subject to additional costs. This design and illustration remains the property of G.J Gardner Homes and may not be reproduced in whole or in part without written consent. For detailed home pricing, please talk to a New Homes Consultant or visit our website at https://www.gjgardner.com.au/house-and-land-pricing. Moore Building Concepts P/L trading as G.J. Gardner Homes - Melbourne East. Builders License CDB-U49268.