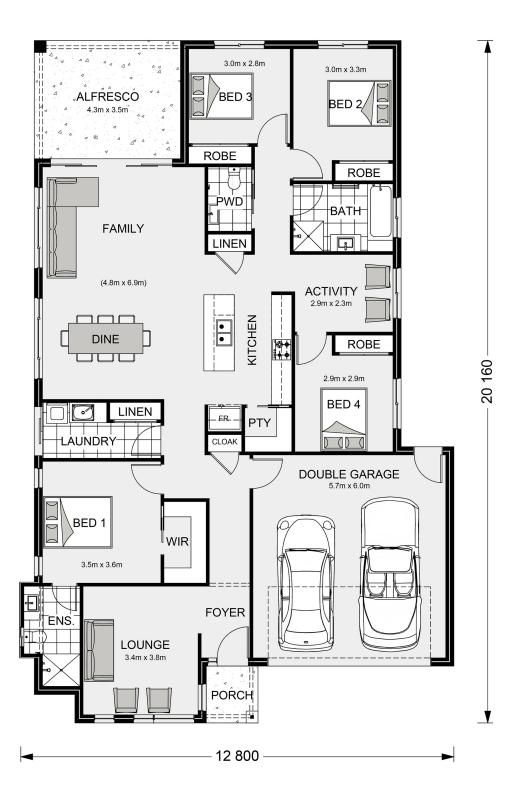

## Claremont 221

⊨ 4 🗁 2.5 🚍 2

ALFŘESCÖ ABRISTON ADRIE ADR

\* Price listed is indicative only and does not include stamp duty, legal fees or conveyancing costs. Images may depict optional upgrades including fixtures, fencing, landscaping, features, facades, finishes and/or other items which are not included in the stated price. Further information overleaf. For further information, please talk to a New Homes Consultant or visit our website at https://www.gjgardner.com.au/house-and-land-pricing.