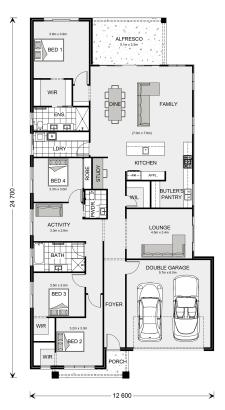

## **Baltimore 270**

⊨ 4 🗁 2.5 🔂 2

## Inclusions:

+ Titled Land In Fraser Rise | Designer Range Inclusion Level To Home

- + Optional Facades | Heating & Cooling Included
- + 2550 Ceilings | Flooring | 40mm Stone Benchtops Throughout
- + 3000LT Rainwater Tank With Pump Included DG's
- + Double Glazing For Windows & Doors | Site Costs Allowance | Upgraded Insulation - 7 Star Based On Best Orientation
- + & Much much more from our Designer Range Inclusions

\* Package price is based on Baltimore 270 standard floor plan and standard façade (may be smaller than façade shown). Package may be subject to developer's design review panel, council final approval and G.J. Gardner Homes procedure of purchase. Package price excludes stamp duty on land, legal fees and conveyancing costs (including 6 Legal/74189757\_2 transfer of title and searches). Prices are current as of December 26, 2024 and are inclusive of GST. Prices may change without notice. Packages are subject to availability. Package subject to two separate contracts relating to the building and the land respectively. Photographs may depict fixtures, finishes and features not supplied by G.J Gardner Homes. Excluded items may include but are not limited to landscaping items such as planter boxes, retaining walls, water features, pergolas, screens, driveways and decorative items such as fencing and outdoor kitchens or barbeques. Photographs may also depict inclusions not forming part of the standard design and which may be subject to additional costs. This design and illustration remains the property of G.J Gardner Homes and may not be reproduced in whole or in part without written consent. For detailed home pricing, please talk to a New Homes Consultant or visit our website at https://www.gjgardner.com.au/house-and-land-pricing. Wyndham Point Homes Pty Ltd trading as G.J. Gardner Homes - Melbourne North West. Builders License CDB-U 61942.