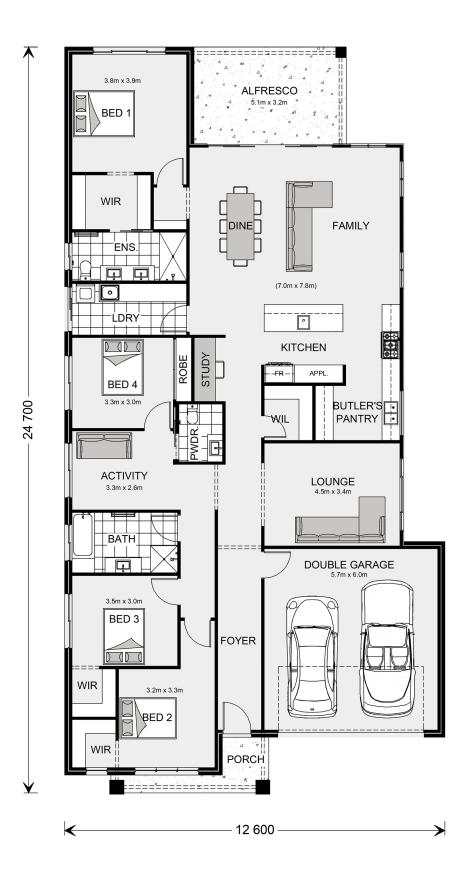

## **Baltimore 270**

⊨ 4 🗁 2.5 🔂 2

## Inclusions:

+ Titled Land In Fraser Rise | Designer Range Inclusion Level To Home

- + Optional Facades | Heating & Cooling Included
- + 2550 Ceilings | Flooring | 40mm Stone Benchtops Throughout
- + 3000LT Rainwater Tank With Pump Included DG's
- + Double Glazing For Windows & Doors | Site Costs Allowance | Upgraded Insulation - 7 Star Based On Best Orientation
- + & Much much more from our Designer Range Inclusions

\* Package price is based on Baltimore 270 standard floor plan and standard façade (may be smaller than façade shown). Package may be subject to developer's design review panel, council final approval and G.J. Gardner Homes procedure of purchase. Package price excludes stamp duty on land, legal fees and conveyancing costs (including 6 Legal/74189757\_2 transfer of title and searches). Prices are current as of December 26, 2024 and are inclusive of GST. Prices may change without notice. Packages are subject to availability. Package subject to two separate contracts relating to the building and the land respectively. Photographs may depict fixtures, finishes and features not supplied by G.J Gardner Homes. Excluded items may include but are not limited to landscaping items such as planter boxes, retaining walls, water features, pergolas, screens, driveways and decorative items such as fencing and outdoor kitchens or barbeques. Photographs may also depict inclusions not forming part of the standard design and which may be subject to additional costs. This design and illustration remains the property of G.J Gardner Homes and may not be reproduced in whole or in part without written consent. For detailed home pricing, please talk to a New Homes Consultant or visit our website at https://www.gjgardner.com.au/house-and-land-pricing. Wyndham Point Homes Pty Ltd trading as G.J. Gardner Homes - Melbourne North West. Builders License CDB-U 61942.