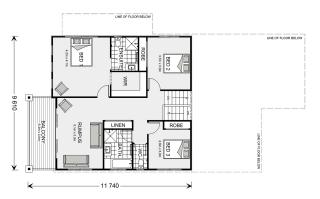

## **Toowong 280**

4 Damon, South Morang

Land Area: 501 m<sup>2</sup>

Contact Livio Gamboni on 0414 016 380

## **Inclusions:**

- + Three Floor Levels
- + 7-star energy rating & NCC Compliant
- + 900mm Westinghouse appliance includes Dishwasher
- + Quaility Hybrid & Carpet Flooring Throughout.
- + Site cost

<sup>\*</sup> Price listed is indicative only and does not include stamp duty, legal fees or conveyancing costs. Images may depict optional upgrades including fixtures, fencing, landscaping, features, facades, finishes and/or other items which are not included in the stated price. Further information overleaf. For further information, please talk to a New Homes Consultant or visit our website at https://www.gjgardner.com.au/house-and-land-pricing.