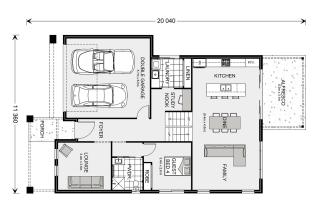

## **Toowong 280**

4 Damon, South Morang

Land Area: 501 m<sup>2</sup>

Contact Livio Gamboni on 0414 016 380

## **Inclusions:**

- + Three Floor Levels
- + 7-star energy rating & NCC Compliant
- + 900mm Westinghouse appliance includes Dishwasher
- + Quaility Hybrid & Carpet Flooring Throughout.
- + Site cost

<sup>\*</sup> Price listed is indicative only and does not include stamp duty, legal fees or conveyancing costs. Images may depict optional upgrades including fixtures, fencing, landscaping, features, facades, finishes and/or other items which are not included in the stated price. Further information overleaf. For further information, please talk to a New Homes Consultant or visit our website at https://www.gjgardner.com.au/house-and-land-pricing.