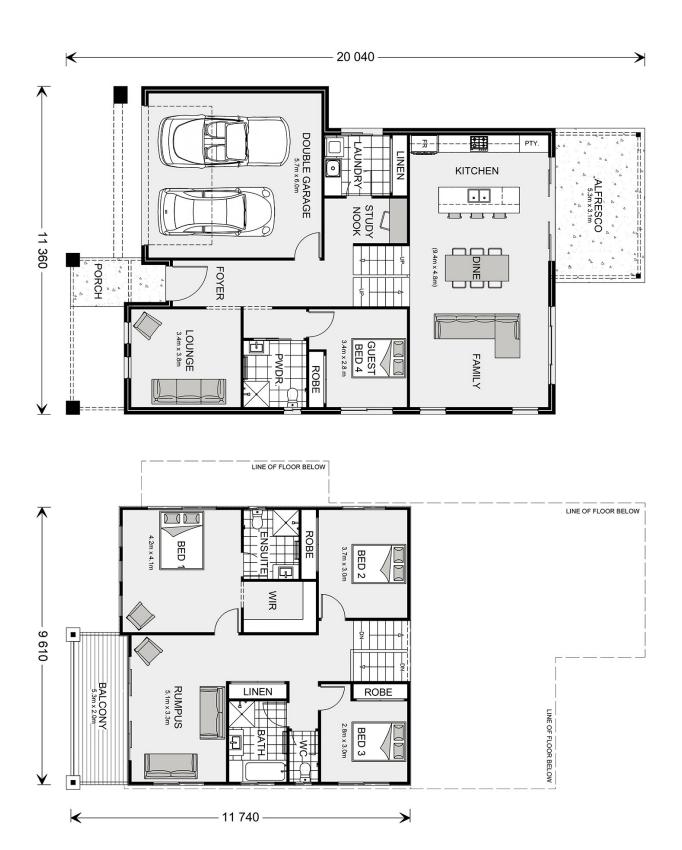

## **Toowong 280**

4 Damon, South Morang

Land Area: 501 m<sup>2</sup>

Contact Livio Gamboni on 0414 016 380

## **Inclusions:**

- + Three Floor Levels
- + 7-star energy rating & NCC Compliant
- + 900mm Westinghouse appliance includes Dishwasher
- + Quaility Hybrid & Carpet Flooring Throughout.
- + Site cost

<sup>\*</sup> Price listed is indicative only and does not include stamp duty, legal fees or conveyancing costs. Images may depict optional upgrades including fixtures, fencing, landscaping, features, facades, finishes and/or other items which are not included in the stated price. Further information overleaf. For further information, please talk to a New Homes Consultant or visit our website at https://www.gjgardner.com.au/house-and-land-pricing.