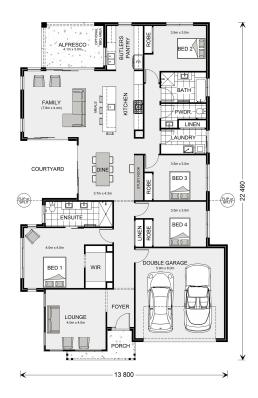

## Millbrook 255

4 Faheys Road, Gordon

Land Area: 1151 m<sup>2</sup>

Contact David Buchanan on 0436 013 223

## Inclusions:

- + Metal Roof
- + Ducted Heating
- + Westinghouse Appliances
- + Locks and Flyscreens to all Openable Windows
- + Stone Benchtop to the Kitchen

<sup>\*</sup> Price listed is indicative only and does not include stamp duty, legal fees or conveyancing costs. Images may depict optional upgrades including fixtures, fencing, landscaping, features, facades, finishes and/or other items which are not included in the stated price. Further information overleaf. For further information, please talk to a New Homes Consultant or visit our website at https://www.gjgardner.com.au/house-and-land-pricing.