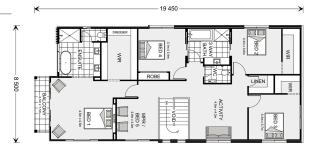

## **Kingscliff 354**

⊨ 4 🗁 2.5 🚍 2

### 4. House and Land Package, Reservoir

Land Area: 631 m<sup>2</sup>

Contact Kirrily Perryman on 0408 411 491