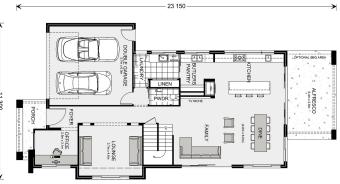

## **Kingscliff 354**

⊨ 4 🗁 2.5 🚍 2

### 4. House and Land Package, Reservoir

Land Area: 631 m<sup>2</sup>

Contact Kirrily Perryman on 0408 411 491