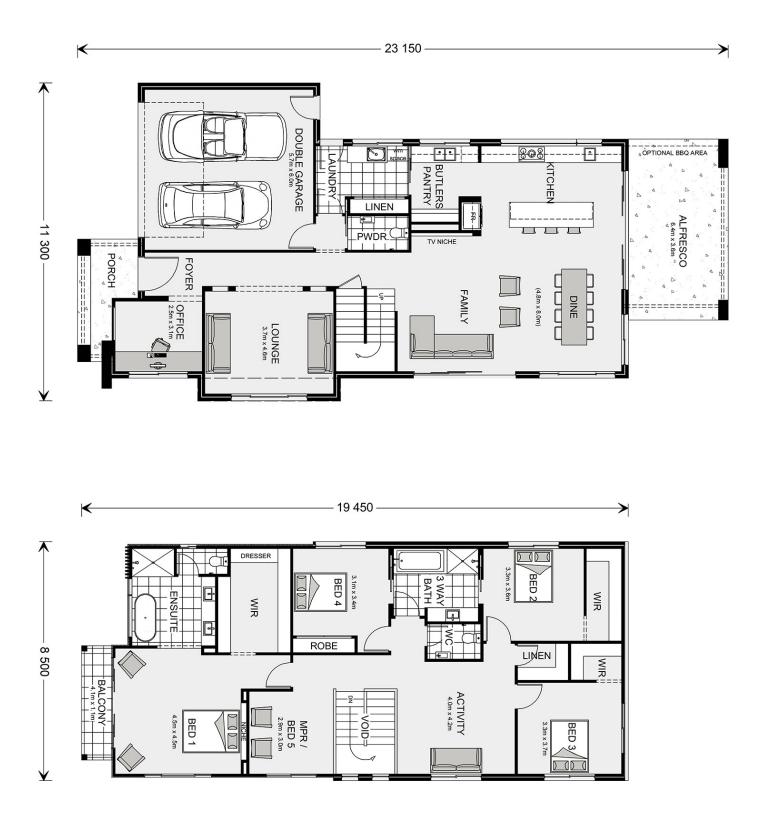

## **Kingscliff 354**

⊨ 4 🗁 2.5 🚍 2

### 4. House and Land Package, Reservoir

Land Area: 631 m<sup>2</sup>

Contact Kirrily Perryman on 0408 411 491