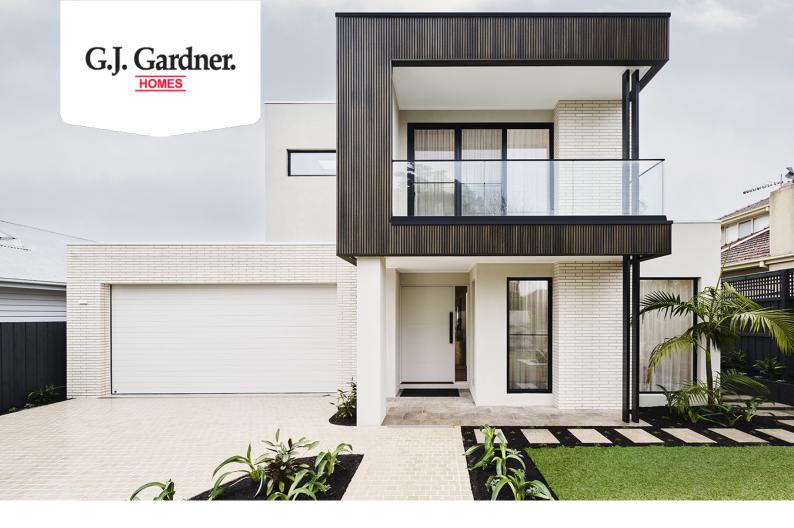

## **Freshwater 399 Display**

⊨ 4 🧠 3.5 🔂 2

### 4 Middleton St, Highett

Land Area: 603 m<sup>2</sup>