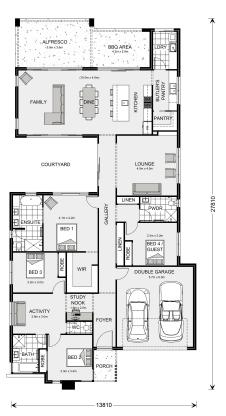

## Stillwater 308

⊨ 4 🗁 3 🚍 2

## Inclusions:

+ Optional BBQ Area

\* Price listed is indicative only and does not include stamp duty, legal fees or conveyancing costs. Images may depict optional upgrades including fixtures, fencing, landscaping, features, facades, finishes and/or other items which are not included in the stated price. Further information overleaf. For further information, please talk to a New Homes Consultant or visit our website at https://www.gjgardner.com.au/house-and-land-pricing.