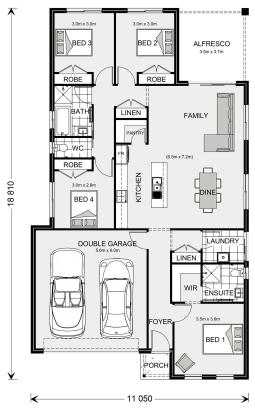

## **Nova 190**

**⊨** 4 **□** 2 **□** 2

40 Holts Lane, Darley

Land Area: 400 m<sup>2</sup>

Contact David Buchanan on 0436 013 223

## Inclusions:

- + 600mm Westinghouse Appliances
- + Ducted Heating
- + Reece Fittings and Fixtures
- + Category 1 Flooring Throughout Home
- + Metal Roof
- + Allowance for Site Costs

<sup>\*</sup> Price listed is indicative only and does not include stamp duty, legal fees or conveyancing costs. Images may depict optional upgrades including fixtures, fencing, landscaping, features, facades, finishes and/or other items which are not included in the stated price. Further information overleaf. For further information, please talk to a New Homes Consultant or visit our website at https://www.gjgardner.com.au/house-and-land-pricing.