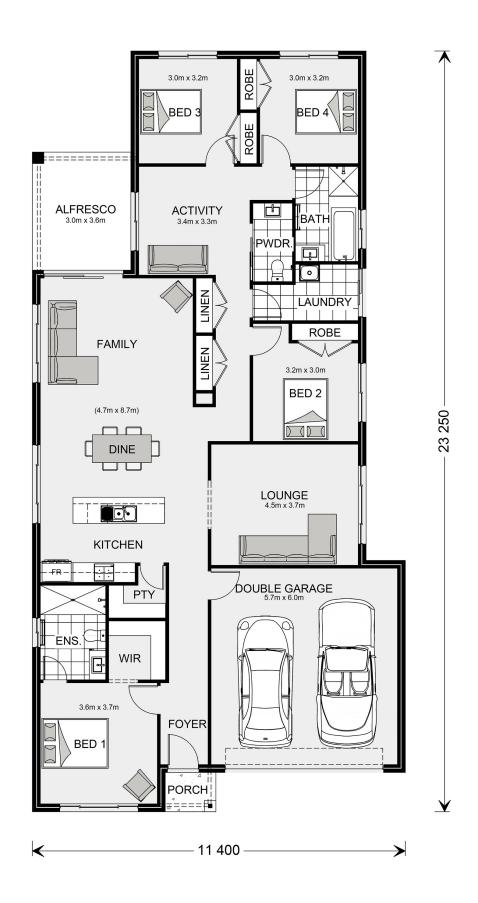

## Pacific 230

## Inclusions:

- + Colorbond Roof, Fascia and Gutters
- + Full Floor Coverings (Carpet and Vinyl Planks)
- + Refrigerated Heating and Cooling
- + 40m2 Exposed Aggregate Allowance for a Driveway
- + Resort Facade