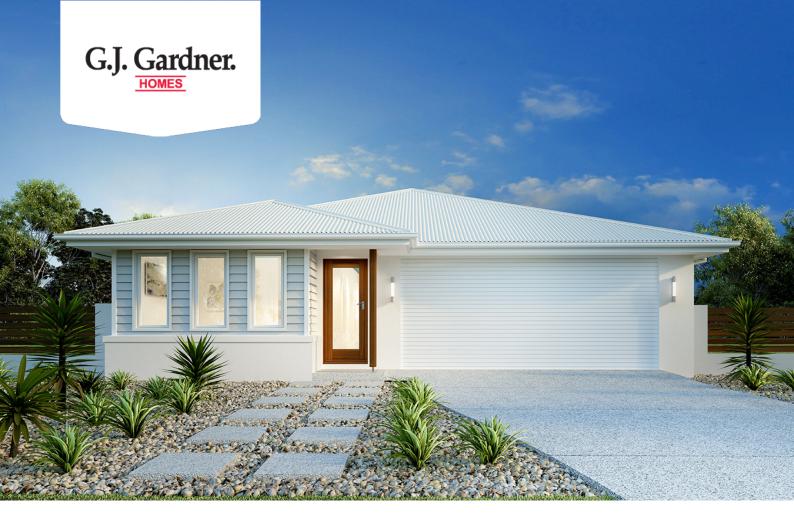

## House & Land Package

\$661,500°

## Pacific 230

## 9 Goldanah Avenue, Nagambie

Land Area: 523 m<sup>2</sup>

## Inclusions:

- + Colorbond Roof, Fascia and Gutters
- + Full Floor Coverings (Carpet and Vinyl Planks)
- + Refrigerated Heating and Cooling
- + 40m2 Exposed Aggregate Allowance for a Driveway
- + Resort Facade