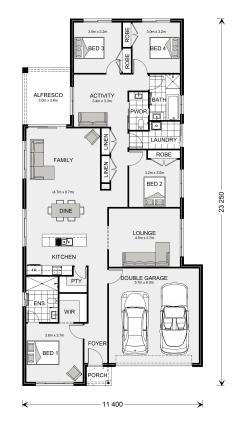

## Pacific 230

## Inclusions:

- + Colorbond Roof, Fascia and Gutters
- + Full Floor Coverings (Carpet and Vinyl Planks)
- + Refrigerated Heating and Cooling
- + 40m2 Exposed Aggregate Allowance for a Driveway
- + Resort Facade