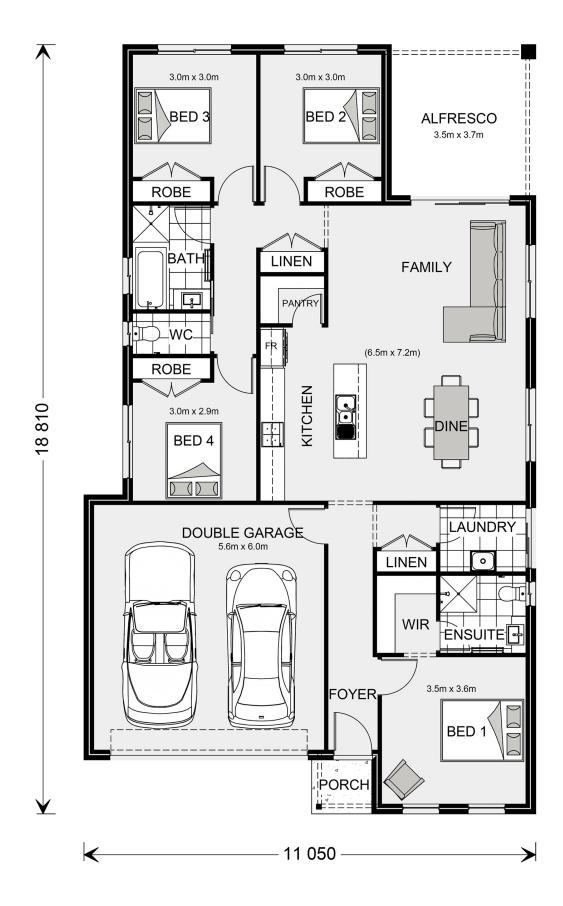

## House & Land Package

Nova 190

⊨ 4 🗁 2 🚍 2

**41 Manna Drive, Newborough** Land Area: 630 m<sup>2</sup>

Contact Lochlin Wall on 0435 737 000

\* Price listed is indicative only and does not include stamp duty, legal fees or conveyancing costs. Images may depict optional upgrades including fixtures, fencing, landscaping, features, facades, finishes and/or other items which are not included in the stated price. Further information overleaf. For further information, please talk to a New Homes Consultant or visit our website at https://www.gjgardner.com.au/house-and-land-pricing.