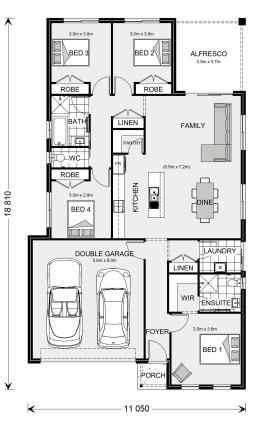

## House & Land Package

Nova 190

⊨ 4 🗁 2 🚍 2

**41 Manna Drive, Newborough** Land Area: 630 m<sup>2</sup>

Contact Lochlin Wall on 0435 737 000

\* Price listed is indicative only and does not include stamp duty, legal fees or conveyancing costs. Images may depict optional upgrades including fixtures, fencing, landscaping, features, facades, finishes and/or other items which are not included in the stated price. Further information overleaf. For further information, please talk to a New Homes Consultant or visit our website at https://www.gjgardner.com.au/house-and-land-pricing.