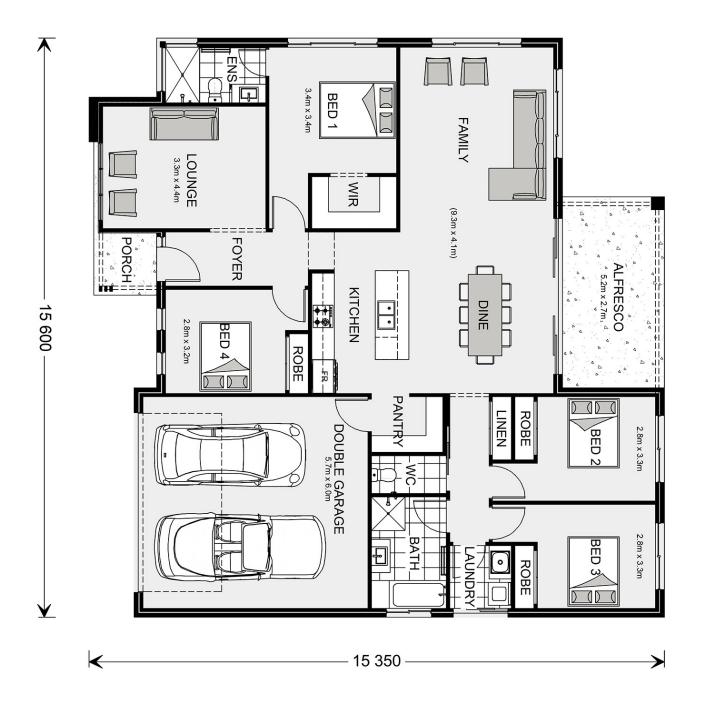

## Wide Bay 212

13 Stringybark Dr, Swan Hill

Land Area: 739 m<sup>2</sup>

Contact Jo Sheldrick-Doherty on 0428 340 533

<sup>\*</sup> Price listed is indicative only and does not include stamp duty, legal fees or conveyancing costs. Images may depict optional upgrades including fixtures, fencing, landscaping, features, facades, finishes and/or other items which are not included in the stated price. Further information overleaf. For further information, please talk to a New Homes Consultant or visit our website at https://www.gjgardner.com.au/house-and-land-pricing.