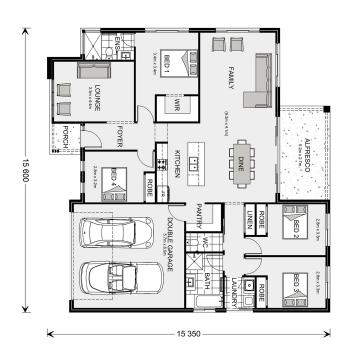

## Wide Bay 212

13 Stringybark Dr, Swan Hill

Land Area: 739 m<sup>2</sup>

Contact Jo Sheldrick-Doherty on 0428 340 533

<sup>\*</sup> Price listed is indicative only and does not include stamp duty, legal fees or conveyancing costs. Images may depict optional upgrades including fixtures, fencing, landscaping, features, facades, finishes and/or other items which are not included in the stated price. Further information overleaf. For further information, please talk to a New Homes Consultant or visit our website at https://www.gjgardner.com.au/house-and-land-pricing.