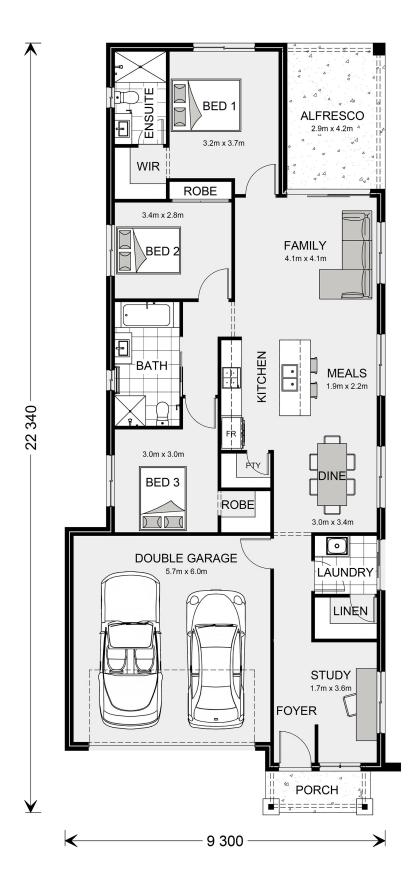

## Belmore 180

⊨ 3 🗁 2 🖨 2

Lot 4111 Dutchelm Avenue, Werribee

Land Area: 369 m<sup>2</sup>

Contact Anthony Hussey on 0416253341

## Inclusions:

+ Facade Upgrade, 2590mm High Ceilings, 900mm Westinghouse Appliances, Flooring, Stone Benchtops and much more

\* Price listed is indicative only and does not include stamp duty, legal fees or conveyancing costs. Images may depict optional upgrades including fixtures, fencing, landscaping, features, facades, finishes and/or other items which are not included in the stated price. Further information overleaf. For further information, please talk to a New Homes Consultant or visit our website at https://www.gjgardner.com.au/house-and-land-pricing.