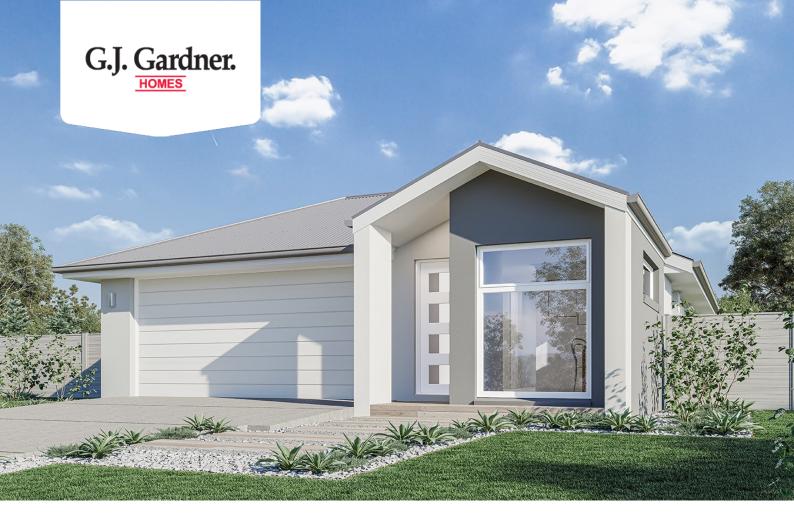

## Belmore 180

⊨ 3 🗁 2 🖨 2

Lot 4111 Dutchelm Avenue, Werribee

Land Area: 369 m<sup>2</sup>

Contact Anthony Hussey on 0416253341

## Inclusions:

+ Facade Upgrade, 2590mm High Ceilings, 900mm Westinghouse Appliances, Flooring, Stone Benchtops and much more

\* Price listed is indicative only and does not include stamp duty, legal fees or conveyancing costs. Images may depict optional upgrades including fixtures, fencing, landscaping, features, facades, finishes and/or other items which are not included in the stated price. Further information overleaf. For further information, please talk to a New Homes Consultant or visit our website at https://www.gjgardner.com.au/house-and-land-pricing.