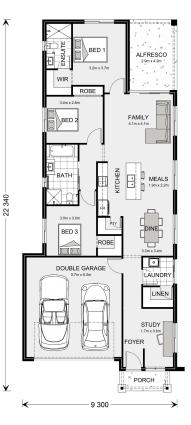

## Belmore 180

⊨ 3 🗁 2 🖨 2

Lot 4111 Dutchelm Avenue, Werribee

Land Area: 369 m<sup>2</sup>

Contact Anthony Hussey on 0416253341

## Inclusions:

+ Facade Upgrade, 2590mm High Ceilings, 900mm Westinghouse Appliances, Flooring, Stone Benchtops and much more

\* Price listed is indicative only and does not include stamp duty, legal fees or conveyancing costs. Images may depict optional upgrades including fixtures, fencing, landscaping, features, facades, finishes and/or other items which are not included in the stated price. Further information overleaf. For further information, please talk to a New Homes Consultant or visit our website at https://www.gjgardner.com.au/house-and-land-pricing.