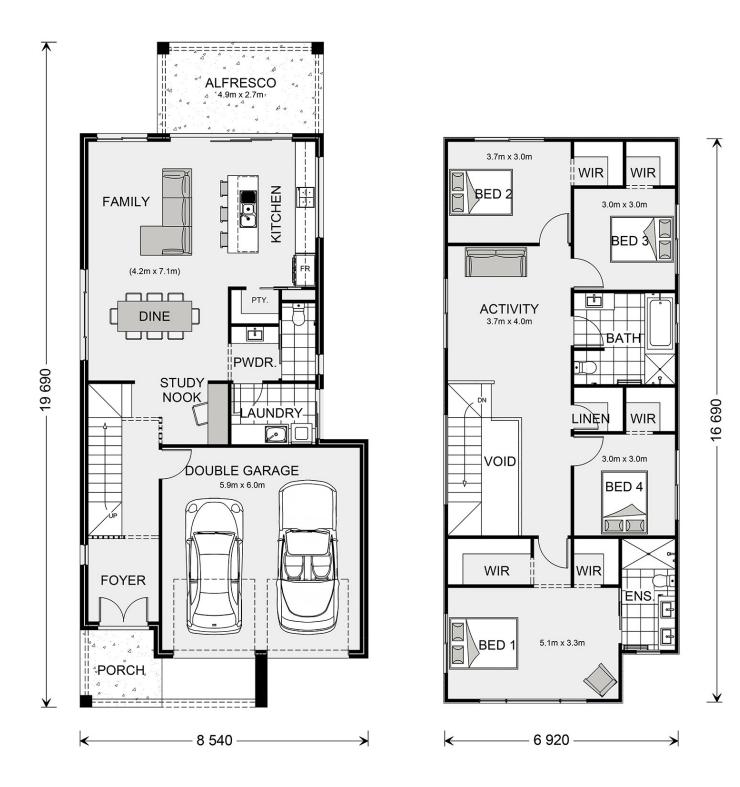

## Inclusions:

+ Facade Upgrade, 2590mm High Ceilings, 900mm Westinghouse Appliances, Flooring, Stone Benchtops and much more

<sup>\*</sup> Price listed is indicative only and does not include stamp duty, legal fees or conveyancing costs. Images may depict optional upgrades including fixtures, fencing, landscaping, features, facades, finishes and/or other items which are not included in the stated price. Further information overleaf. For further information, please talk to a New Homes Consultant or visit our website at https://www.gjgardner.com.au/house-and-land-pricing.

<sup>\*</sup> Package price is based on Ascot 250 standard floor plan and standard façade (may be smaller than façade shown). Package may be subject to developer's design review panel, council final approval and G.J. Gardner Homes procedure of purchase. Package price excludes stamp duty on land, legal fees and conveyancing costs (including 6 Legal/74189757\_2 transfer of title and searches). Prices are current as of January 15, 2025 and are inclusive of GST. Prices may change without notice. Packages are subject to availability. Package subject to two separate contracts relating to the building and the land respectively. Photographs may depict fixtures, finishes and features not supplied by G.J Gardner Homes. Excluded items may include but are not limited to landscaping items such as planter boxes, retaining walls, water features, pergolas, screens, driveways and decorative items such as fencing and outdoor kitchens or barbeques. Photographs may also depict inclusions not forming part of the standard design and which may be subject to additional costs. This design and illustration remains the property of G.J Gardner Homes and may not be reproduced in whole or in part without written consent. For detailed home pricing, please talk to a New Homes Consultant or visit our website at https://www.gjgardner.com.au/house-and-land-pricing. Wyndham City Homes Pty Ltd trading as G.J. Gardner Homes - Wyndham City. Builders License CDB-U 71825.