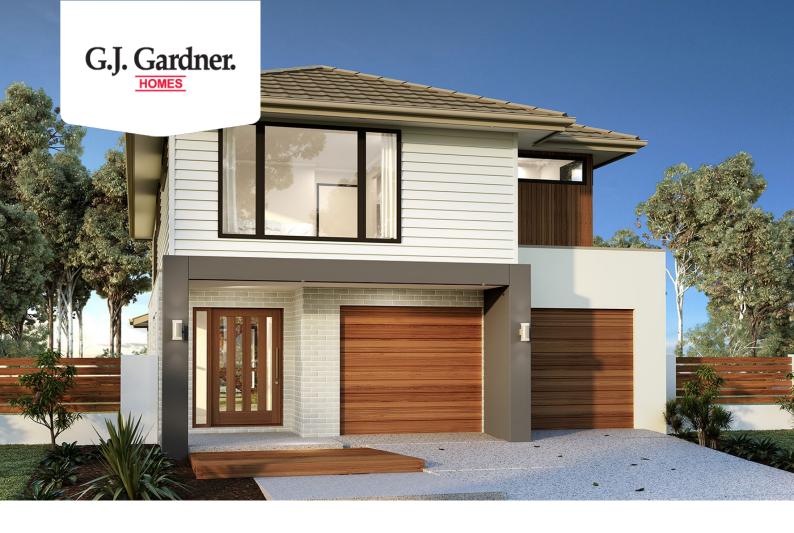

## Ascot 250

4126 Gawler Street, Werribee

Land Area: 365 m<sup>2</sup>

Contact Anthony Hussey on 0416253341

## Inclusions:

+ Facade Upgrade, 2590mm High Ceilings, 900mm Westinghouse Appliances, Flooring, Stone Benchtops and much more

<sup>\*</sup> Price listed is indicative only and does not include stamp duty, legal fees or conveyancing costs. Images may depict optional upgrades including fixtures, fencing, landscaping, features, facades, finishes and/or other items which are not included in the stated price. Further information overleaf. For further information, please talk to a New Homes Consultant or visit our website at https://www.gjgardner.com.au/house-and-land-pricing.