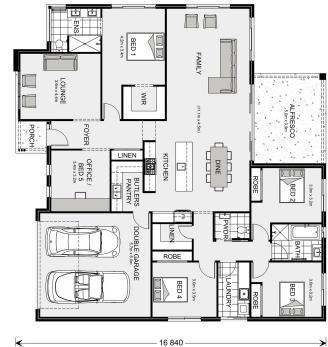

## Wide Bay 262

⊨ 5 🗁 2.5 🔂 2

29 Williams Dr, Mansfield

Land Area: 825  $m^2$ 

Contact Glenn Arnott on 0428 441 722

Inclusions:

+ Office / 5th Bedroom option

\* Price listed is indicative only and does not include stamp duty, legal fees or conveyancing costs. Images may depict optional upgrades including fixtures, fencing, landscaping, features, facades, finishes and/or other items which are not included in the stated price. Further information overleaf. For further information, please talk to a New Homes Consultant or visit our website at https://www.gjgardner.com.au/house-and-land-pricing.

17 400

\* Package price is based on Wide Bay 262 standard floor plan and standard façade (may be smaller than façade shown). Package may be subject to developer's design review panel, council final approval and G.J. Gardner Homes procedure of purchase. Package price excludes stamp duty on land, legal fees and conveyancing costs (including 6 Legal/74189757\_2 transfer of title and searches). Prices are current as of January 15, 2025 and are inclusive of GST. Prices may change without notice. Packages are subject to availability. Package subject to two separate contracts relating to the building and the land respectively. Photographs may depict fixtures, finishes and features not supplied by G.J Gardner Homes. Excluded items may include but are not limited to landscaping items such as planter boxes, retaining walls, water features, pergolas, screens, driveways and decorative items such as fencing and outdoor kitchens or barbeques. Photographs may also depict inclusions not forming part of the standard design and which may be subject to additional costs. This design and illustration remains the property of G.J Gardner Homes and may not be reproduced in whole or in part without written consent. For detailed home pricing, please talk to a New Homes Consultant or visit our website at https://www.gjgardner.com.au/house-and-land-pricing. Huon Homes trading as G.J. Gardner Homes - Wodonga. Builders License CDBU 53693.