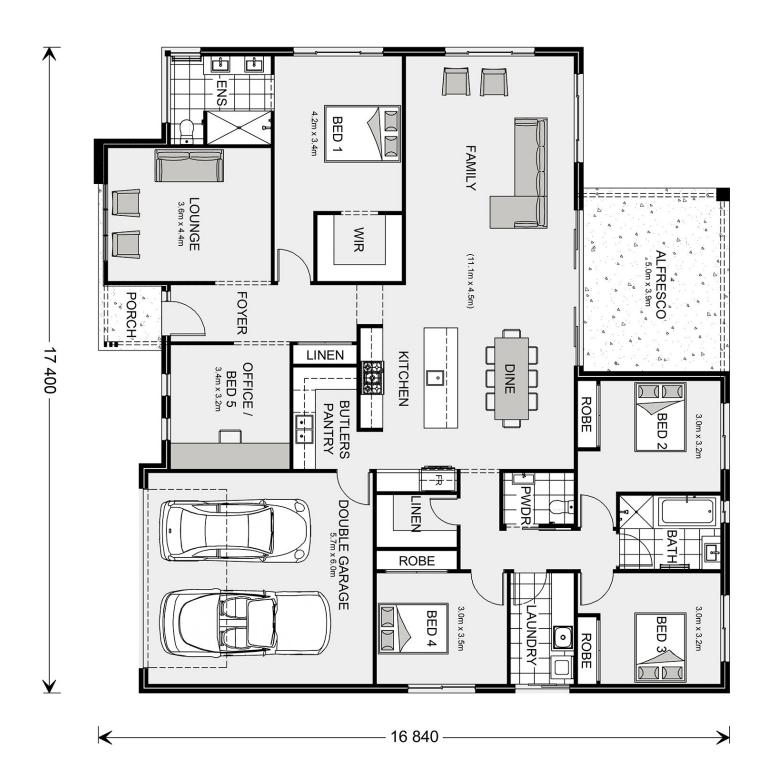

## Wide Bay 262

⊨ 5 🗁 2.5 🔂 2

29 Williams Dr, Mansfield

Land Area: 825  $m^2$ 

Contact Glenn Arnott on 0428 441 722

Inclusions:

+ Office / 5th Bedroom option

\* Price listed is indicative only and does not include stamp duty, legal fees or conveyancing costs. Images may depict optional upgrades including fixtures, fencing, landscaping, features, facades, finishes and/or other items which are not included in the stated price. Further information overleaf. For further information, please talk to a New Homes Consultant or visit our website at https://www.gjgardner.com.au/house-and-land-pricing.

17 400

\* Package price is based on Wide Bay 262 standard floor plan and standard façade (may be smaller than façade shown). Package may be subject to developer's design review panel, council final approval and G.J. Gardner Homes procedure of purchase. Package price excludes stamp duty on land, legal fees and conveyancing costs (including 6 Legal/74189757\_2 transfer of title and searches). Prices are current as of January 15, 2025 and are inclusive of GST. Prices may change without notice. Packages are subject to availability. Package subject to two separate contracts relating to the building and the land respectively. Photographs may depict fixtures, finishes and features not supplied by G.J Gardner Homes. Excluded items may include but are not limited to landscaping items such as planter boxes, retaining walls, water features, pergolas, screens, driveways and decorative items such as fencing and outdoor kitchens or barbeques. Photographs may also depict inclusions not forming part of the standard design and which may be subject to additional costs. This design and illustration remains the property of G.J Gardner Homes and may not be reproduced in whole or in part without written consent. For detailed home pricing, please talk to a New Homes Consultant or visit our website at https://www.gjgardner.com.au/house-and-land-pricing. Huon Homes trading as G.J. Gardner Homes - Wodonga. Builders License CDBU 53693.