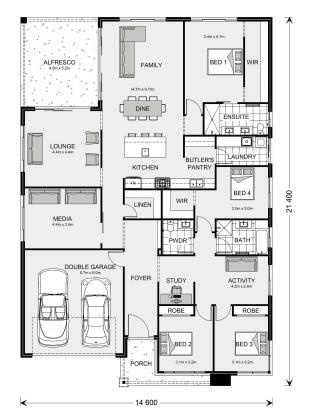

## Iluka 302

42 Castleknock, Glengarry

Land Area: 720 m<sup>2</sup>

Contact Lochlin Wall on 0435 737 000

<sup>\*</sup> Price listed is indicative only and does not include stamp duty, legal fees or conveyancing costs. Images may depict optional upgrades including fixtures, fencing, landscaping, features, facades, finishes and/or other items which are not included in the stated price. Further information overleaf. For further information, please talk to a New Homes Consultant or visit our website at https://www.gjgardner.com.au/house-and-land-pricing.

<sup>\*</sup> Package price is based on Iluka 302 standard floor plan and standard façade (may be smaller than façade shown). Package may be subject to developer's design review panel, council final approval and G.J. Gardner Homes procedure of purchase. Package price excludes stamp duty on land, legal fees and conveyancing costs (including 6 Legal/74189757\_2 transfer of title and searches). Prices are current as of December 21, 2024 and are inclusive of GST. Prices may change without notice. Packages are subject to availability. Package subject to two separate contracts relating to the building and the land respectively. Photographs may depict fixtures, finishes and features not supplied by G.J Gardner Homes. Excluded items may include but are not limited to landscaping items such as planter boxes, retaining walls, water features, pergolas, screens, driveways and decorative items such as fencing and outdoor kitchens or barbeques. Photographs may also depict inclusions not forming part of the standard design and which may be subject to additional costs. This design and illustration remains the property of G.J Gardner Homes and may not be reproduced in whole or in part without written consent. For detailed home pricing, please talk to a New Homes Consultant or visit our website at https://www.gjgardner.com.au/house-and-land-pricing. Tyrrell Constructions trading as G.J. Gardner Homes - Warragul. Builders License CDB-U54497.