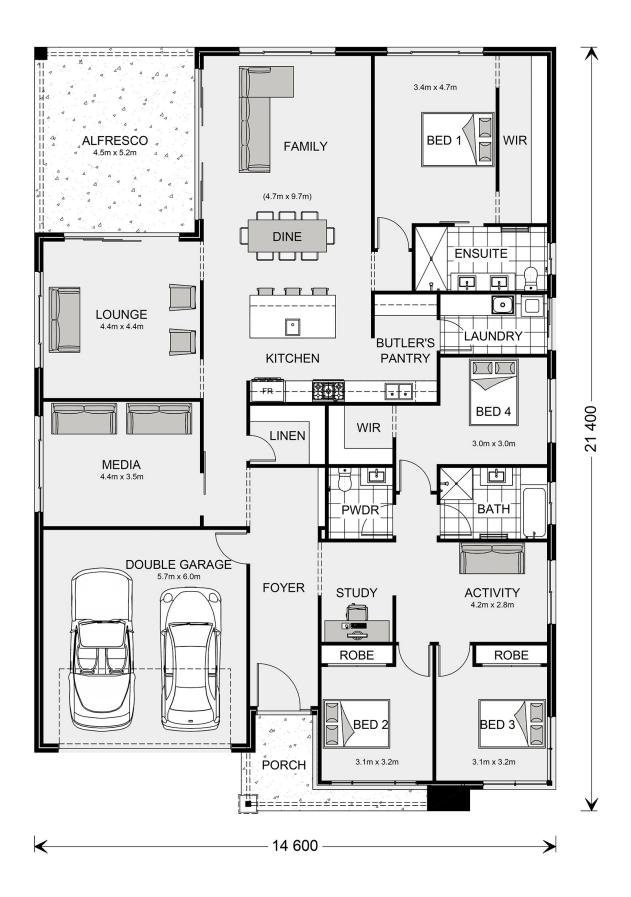

## Iluka 302

42 Castleknock, Glengarry

Land Area: 720 m<sup>2</sup>

Contact Lochlin Wall on 0435 737 000

<sup>\*</sup> Price listed is indicative only and does not include stamp duty, legal fees or conveyancing costs. Images may depict optional upgrades including fixtures, fencing, landscaping, features, facades, finishes and/or other items which are not included in the stated price. Further information overleaf. For further information, please talk to a New Homes Consultant or visit our website at https://www.gjgardner.com.au/house-and-land-pricing.

<sup>\*</sup> Package price is based on Iluka 302 standard floor plan and standard façade (may be smaller than façade shown). Package may be subject to developer's design review panel, council final approval and G.J. Gardner Homes procedure of purchase. Package price excludes stamp duty on land, legal fees and conveyancing costs (including 6 Legal/74189757\_2 transfer of title and searches). Prices are current as of December 21, 2024 and are inclusive of GST. Prices may change without notice. Packages are subject to availability. Package subject to two separate contracts relating to the building and the land respectively. Photographs may depict fixtures, finishes and features not supplied by G.J Gardner Homes. Excluded items may include but are not limited to landscaping items such as planter boxes, retaining walls, water features, pergolas, screens, driveways and decorative items such as fencing and outdoor kitchens or barbeques. Photographs may also depict inclusions not forming part of the standard design and which may be subject to additional costs. This design and illustration remains the property of G.J Gardner Homes and may not be reproduced in whole or in part without written consent. For detailed home pricing, please talk to a New Homes Consultant or visit our website at https://www.gjgardner.com.au/house-and-land-pricing. Tyrrell Constructions trading as G.J. Gardner Homes - Warragul. Builders License CDB-U54497.