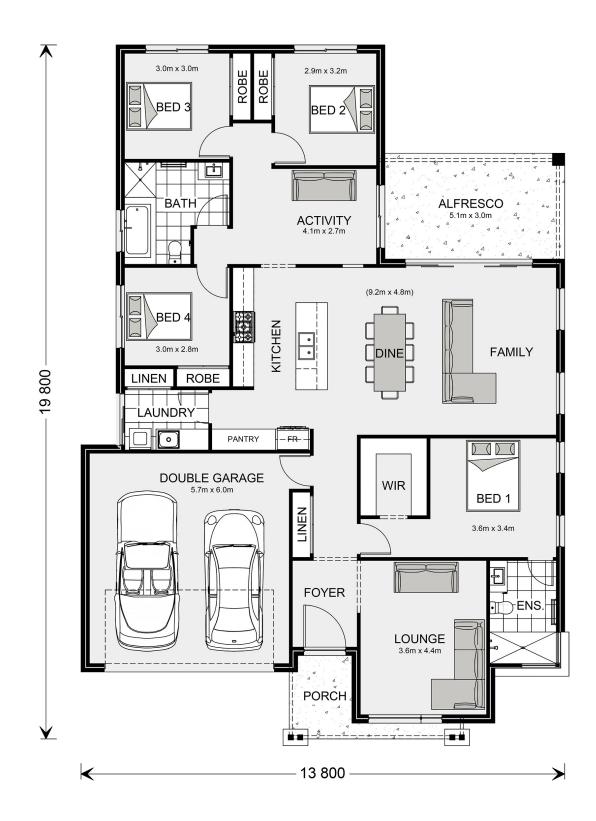

## Vista 230

⊨ 4 🗁 2 🚍 2

76 License Road, Diggers Rest

Land Area: 512 m<sup>2</sup>

Contact Sophia Demertzis on 0451 795 096

## Inclusions:

- + Land Cost \$420K | Home Cost \$436K
- + High Ceilings, Westinghouse Appliances & Reece Fixtures
- + 18 Standard Laminate Flooring Options | 8 Carpet Options | Over 25 Tiling Options
- + Square Set Cornice | Downlights | 900mm Appliances | Dishwasher | Upgraded Laminex Choices | Stone Included
- + All Design Guidelines & Council Requirements Included
- + Generous Site Cost Allowance Included

\* Package price is based on Vista 230 standard floor plan and standard façade (may be smaller than façade shown). Package may be subject to developer's design review panel, council final approval and G.J. Gardner Homes procedure of purchase. Package price excludes stamp duty on land, legal fees and conveyancing costs (including 6 Legal/74189757\_2 transfer of title and searches). Prices are current as of January 2, 2025 and are inclusive of GST. Prices may change without notice. Packages are subject to availability. Package subject to two separate contracts relating to the building and the land respectively. Photographs may depict fixtures, finishes and features not supplied by G.J Gardner Homes. Excluded items may include but are not limited to landscaping items such as planter boxes, retaining walls, water features, pergolas, screens, driveways and decorative items such as fencing and outdoor kitchens or barbeques. Photographs may also depict inclusions not forming part of the standard design and which may be subject to additional costs. This design and illustration remains the property of G.J Gardner Homes and may not be reproduced in whole or in part without written consent. For detailed home pricing, please talk to a New Homes Consultant or visit our website at https://www.gjgardner.com.au/house-and-land-pricing. Wyndham Point Homes Pty Ltd trading as G.J. Gardner Homes - Melbourne North West. Builders License CDB-U 61942.