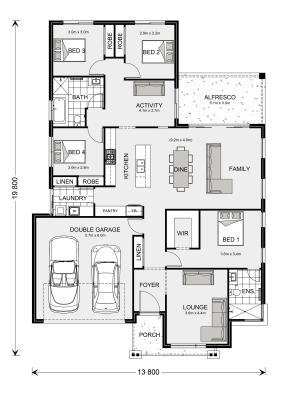

## Vista 230

⊨ 4 🗁 2 🚍 2

76 License Road, Diggers Rest

Land Area: 512 m<sup>2</sup>

Contact Sophia Demertzis on 0451 795 096

## Inclusions:

- + Land Cost \$420K | Home Cost \$436K
- + High Ceilings, Westinghouse Appliances & Reece Fixtures
- + 18 Standard Laminate Flooring Options | 8 Carpet Options | Over 25 Tiling Options
- + Square Set Cornice | Downlights | 900mm Appliances | Dishwasher | Upgraded Laminex Choices | Stone Included
- + All Design Guidelines & Council Requirements Included
- + Generous Site Cost Allowance Included

\* Package price is based on Vista 230 standard floor plan and standard façade (may be smaller than façade shown). Package may be subject to developer's design review panel, council final approval and G.J. Gardner Homes procedure of purchase. Package price excludes stamp duty on land, legal fees and conveyancing costs (including 6 Legal/74189757\_2 transfer of title and searches). Prices are current as of January 2, 2025 and are inclusive of GST. Prices may change without notice. Packages are subject to availability. Package subject to two separate contracts relating to the building and the land respectively. Photographs may depict fixtures, finishes and features not supplied by G.J Gardner Homes. Excluded items may include but are not limited to landscaping items such as planter boxes, retaining walls, water features, pergolas, screens, driveways and decorative items such as fencing and outdoor kitchens or barbeques. Photographs may also depict inclusions not forming part of the standard design and which may be subject to additional costs. This design and illustration remains the property of G.J Gardner Homes and may not be reproduced in whole or in part without written consent. For detailed home pricing, please talk to a New Homes Consultant or visit our website at https://www.gjgardner.com.au/house-and-land-pricing. Wyndham Point Homes Pty Ltd trading as G.J. Gardner Homes - Melbourne North West. Builders License CDB-U 61942.