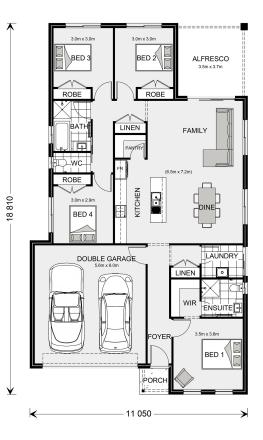

## Nova 190

⊨ 4 🗁 2 🚍 2

#### Inclusions:

+ Site Costs Allowance, Upgraded Facade, Flooring, Westinghouse appliances and much more

\* Price listed is indicative only and does not include stamp duty, legal fees or conveyancing costs. Images may depict optional upgrades including fixtures, fencing, landscaping, features, facades, finishes and/or other items which are not included in the stated price. Further information overleaf. For further information, please talk to a New Homes Consultant or visit our website at https://www.gjgardner.com.au/house-and-land-pricing.