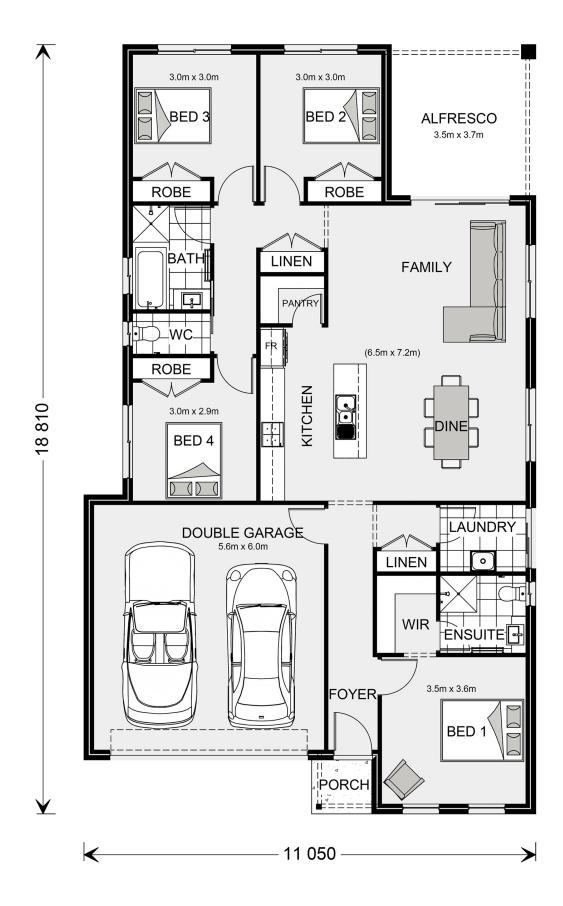

## Nova 190

⊨ 4 🗁 2 🚍 2

#### Inclusions:

+ Site Costs Allowance, Upgraded Facade, Flooring, Westinghouse appliances and much more

\* Price listed is indicative only and does not include stamp duty, legal fees or conveyancing costs. Images may depict optional upgrades including fixtures, fencing, landscaping, features, facades, finishes and/or other items which are not included in the stated price. Further information overleaf. For further information, please talk to a New Homes Consultant or visit our website at https://www.gjgardner.com.au/house-and-land-pricing.