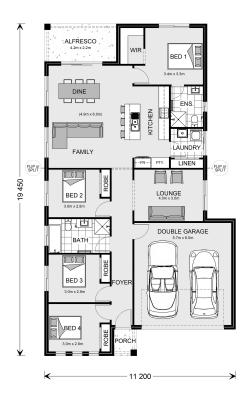

## **Edgecliff 190**

422 Epping Drive, Wyndham Vale

Land Area: 325 m<sup>2</sup>

Contact Anthony Hussey on 0416253341

## Inclusions:

+ Site Costs Allowance, Flooring, Westinghouse Appliances and Much More

<sup>\*</sup> Price listed is indicative only and does not include stamp duty, legal fees or conveyancing costs. Images may depict optional upgrades including fixtures, fencing, landscaping, features, facades, finishes and/or other items which are not included in the stated price. Further information overleaf. For further information, please talk to a New Homes Consultant or visit our website at https://www.gjgardner.com.au/house-and-land-pricing.