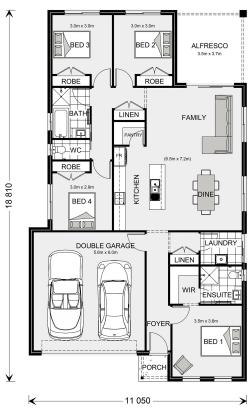

## **Nova 190**

423 Argant Loop, Sunbury

Land Area: 440 m<sup>2</sup>

Contact Josh Scicluna on 0468 360 935

## Inclusions:

- + Site Cost Allowance
- + Coloured Concrete Driveway Included
- + Ducted reverse cycle Heating and cooling
- + 20mm stone included through kitchen and bathrooms
- + 900mm westonghouse oven and cooktop and 600mm

Dishwasher included

+ Downlights included (amount specific to design)

<sup>\*</sup> Price listed is indicative only and does not include stamp duty, legal fees or conveyancing costs. Images may depict optional upgrades including fixtures, fencing, landscaping, features, facades, finishes and/or other items which are not included in the stated price. Further information overleaf. For further information, please talk to a New Homes Consultant or visit our website at https://www.gjgardner.com.au/house-and-land-pricing.