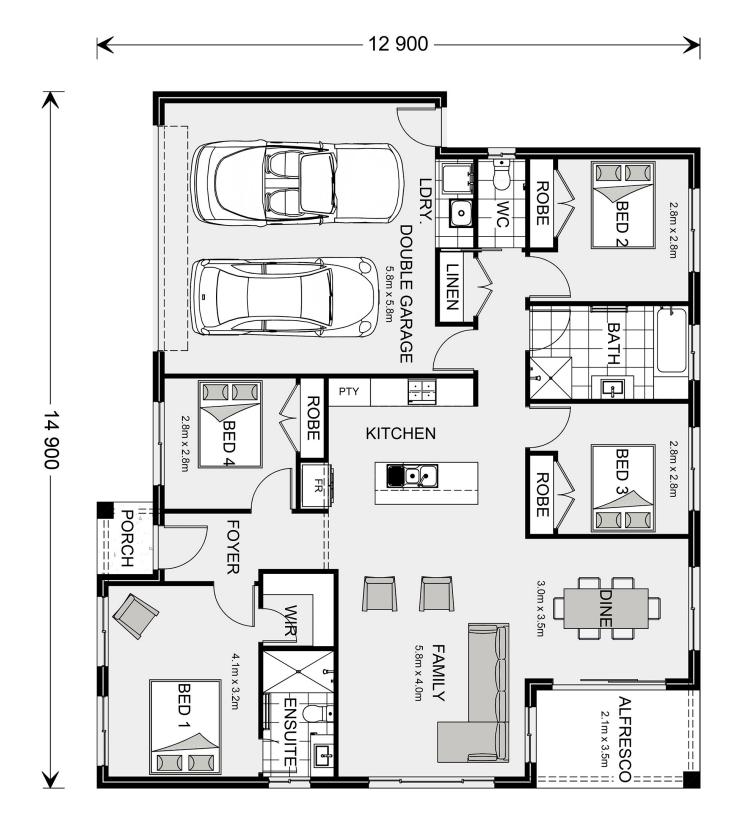

12 900

\* Price listed is indicative only and does not include stamp duty, legal fees or conveyancing costs. Images may depict optional upgrades including fixtures, fencing, landscaping, features, facades, finishes and/or other items which are not included in the stated price. Further information overleaf. For further information, please talk to a New Homes Consultant or visit our website at https://www.gjgardner.com.au/house-and-land-pricing.

\* Package price is based on Brighton 175 standard floor plan and standard façade (may be smaller than façade shown). Package may be subject to developer's design review panel, council final approval and G.J. Gardner Homes procedure of purchase. Package price excludes stamp duty on land, legal fees and conveyancing costs (including 6 Legal/74189757\_2 transfer of title and searches). Prices are current as of December 26, 2024 and are inclusive of GST. Prices may change without notice. Packages are subject to availability. Package subject to two separate contracts relating to the building and the land respectively. Photographs may depict fixtures, finishes and features not supplied by G.J Gardner Homes. Excluded items may include but are not limited to landscaping items such as planter boxes, retaining walls, water features, pergolas, screens, driveways and decorative items such as fencing and outdoor kitchens or barbeques. Photographs may also depict inclusions not forming part of the standard design and which may be subject to additional costs. This design and illustration remains the property of G.J Gardner Homes and may not be reproduced in whole or in part without written consent. For detailed home pricing, please talk to a New Homes Consultant or visit our website at https://www.gjgardner.com.au/house-and-land-pricing. Jacorey PTY LTD trading as G.J. Gardner Homes - Ararat. Builders License CDB-U49694.