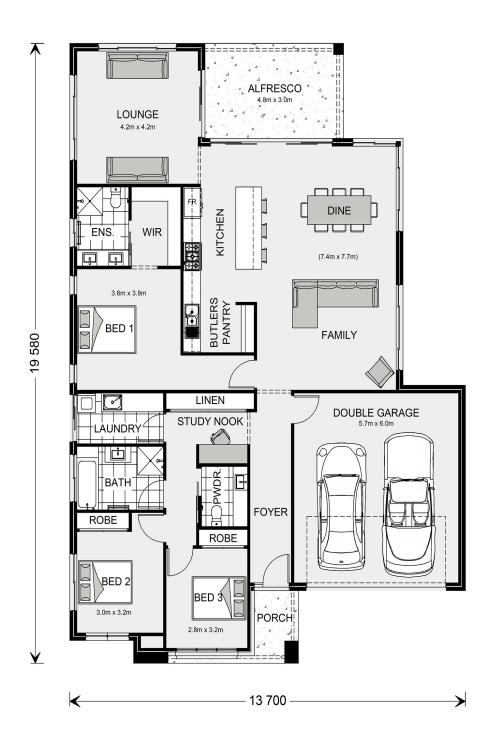

## **Broadbeach 224**

44 Manna Drive, Newborough

Land Area: 704 m<sup>2</sup>

Contact Lochlin Wall on 0435 737 000

## Inclusions:

+ Garage & Living on the same side

<sup>\*</sup> Price listed is indicative only and does not include stamp duty, legal fees or conveyancing costs. Images may depict optional upgrades including fixtures, fencing, landscaping, features, facades, finishes and/or other items which are not included in the stated price. Further information overleaf. For further information, please talk to a New Homes Consultant or visit our website at https://www.gjgardner.com.au/house-and-land-pricing.