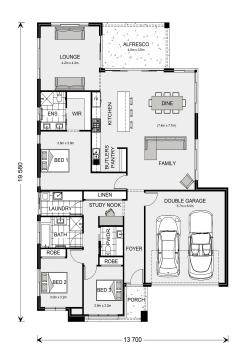

## **Broadbeach 224**

44 Manna Drive, Newborough

Land Area: 704 m<sup>2</sup>

Contact Lochlin Wall on 0435 737 000

## Inclusions:

+ Garage & Living on the same side

<sup>\*</sup> Price listed is indicative only and does not include stamp duty, legal fees or conveyancing costs. Images may depict optional upgrades including fixtures, fencing, landscaping, features, facades, finishes and/or other items which are not included in the stated price. Further information overleaf. For further information, please talk to a New Homes Consultant or visit our website at https://www.gjgardner.com.au/house-and-land-pricing.