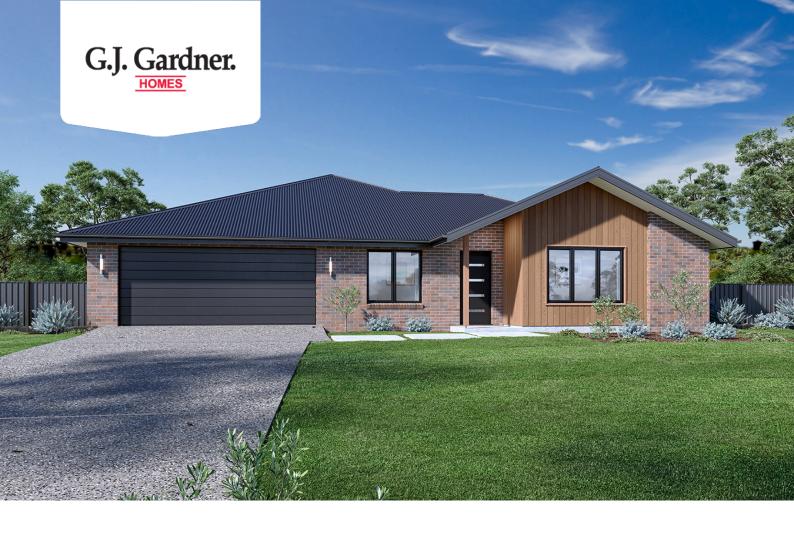

## **Brighton 174 (2025)**

45 Gray St, Swan Hill

Land Area: 662 m<sup>2</sup>

Contact Jo Sheldrick-Doherty on 0428 340 533

## Inclusions:

- + Fujitsu ducted and zoned Fujitsu A/C
- + 7 star rating or above, double glazed windows and
- + concrete driveway pad and 900 pathways around house
- + modern facade choose your own colours from our extensive range
- + fixed price contract
- + Westinghouse appliances