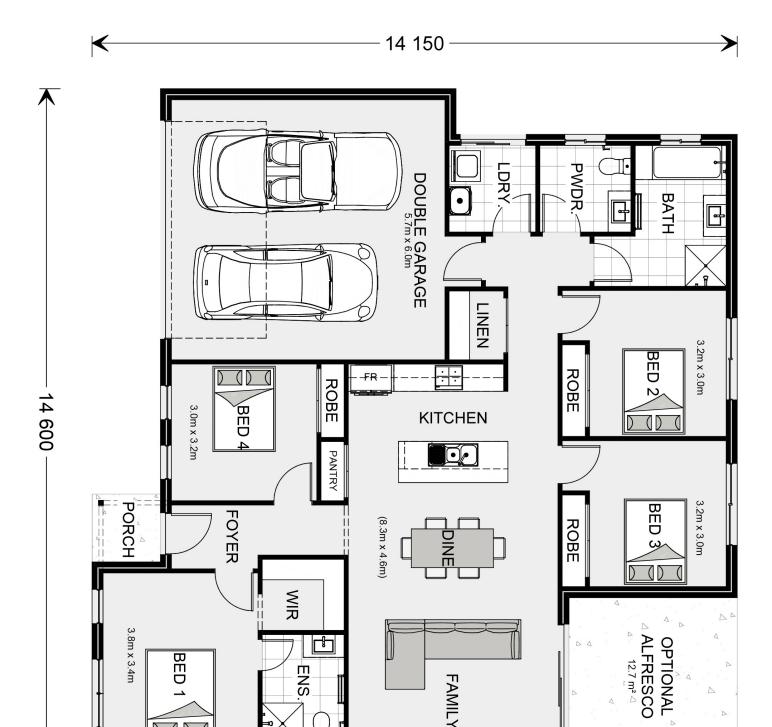

## **Brighton 174 (2025)**

45 Gray St, Swan Hill

Land Area: 662 m<sup>2</sup>

Contact Jo Sheldrick-Doherty on 0428 340 533

## Inclusions:

- + Fujitsu ducted and zoned Fujitsu A/C
- + 7 star rating or above, double glazed windows and
- + concrete driveway pad and 900 pathways around house
- + modern facade choose your own colours from our extensive range
- + fixed price contract
- + Westinghouse appliances