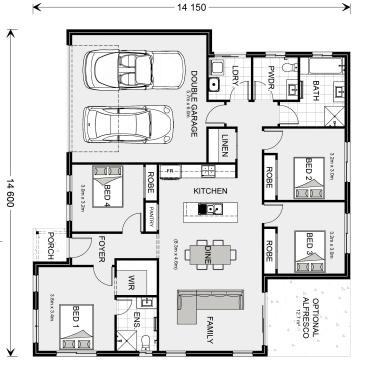

## **Brighton 174 (2025)**

45 Gray St, Swan Hill

Land Area: 662 m<sup>2</sup>

Contact Jo Sheldrick-Doherty on 0428 340 533

## Inclusions:

- + Fujitsu ducted and zoned Fujitsu A/C
- + 7 star rating or above, double glazed windows and
- + concrete driveway pad and 900 pathways around house
- + modern facade choose your own colours from our extensive range
- + fixed price contract
- + Westinghouse appliances