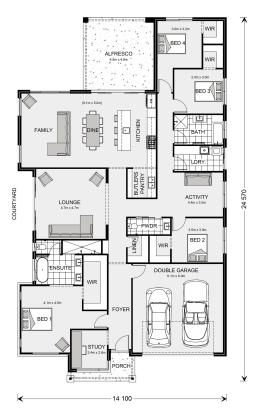

## Long Bay 301

45 Whitworth Drive, Nicholson

Land Area: 1252 m<sup>2</sup>

Contact Jacob Hutchins on 0417 311 458

## Inclusions:

- + Walk in Robes to All Bedrooms
- + Caesarstone to kitchen and Butler's Pantry
- + Hamptons Facade
- + Double Glazed Windows
- + Concrete Driveway
- + Braemar multi-head split system heating/cooling