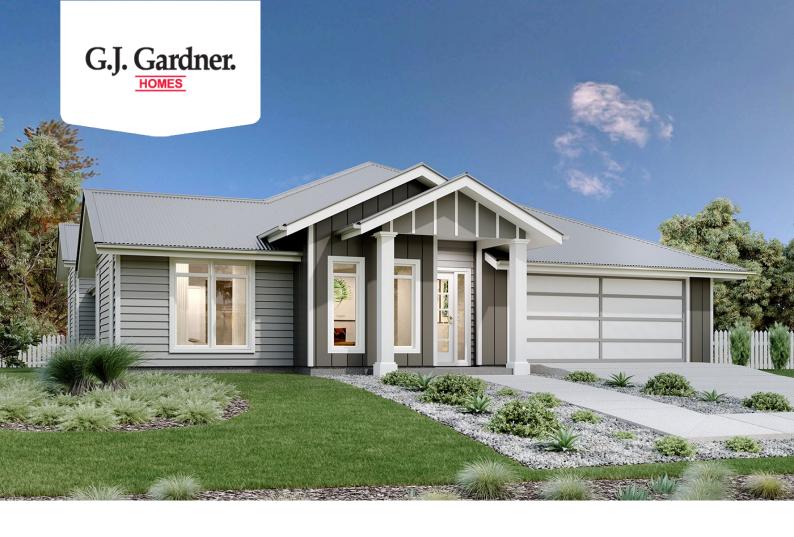

## Long Bay 301

45 Whitworth Drive, Nicholson

Land Area: 1252 m<sup>2</sup>

Contact Jacob Hutchins on 0417 311 458

## Inclusions:

- + Walk in Robes to All Bedrooms
- + Caesarstone to kitchen and Butler's Pantry
- + Hamptons Facade
- + Double Glazed Windows
- + Concrete Driveway
- + Braemar multi-head split system heating/cooling