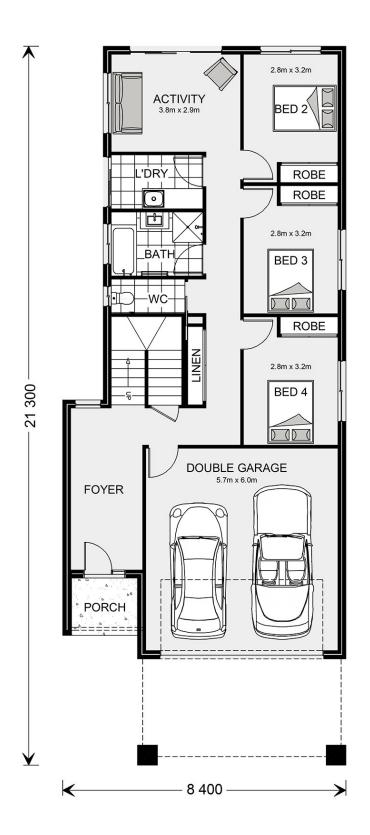

## Inclusions:

+ Main Living Areas on the Upper Floor

<sup>\*</sup> Price listed is indicative only and does not include stamp duty, legal fees or conveyancing costs. Images may depict optional upgrades including fixtures, fencing, landscaping, features, facades, finishes and/or other items which are not included in the stated price. Further information overleaf. For further information, please talk to a New Homes Consultant or visit our website at https://www.gjgardner.com.au/house-and-land-pricing.