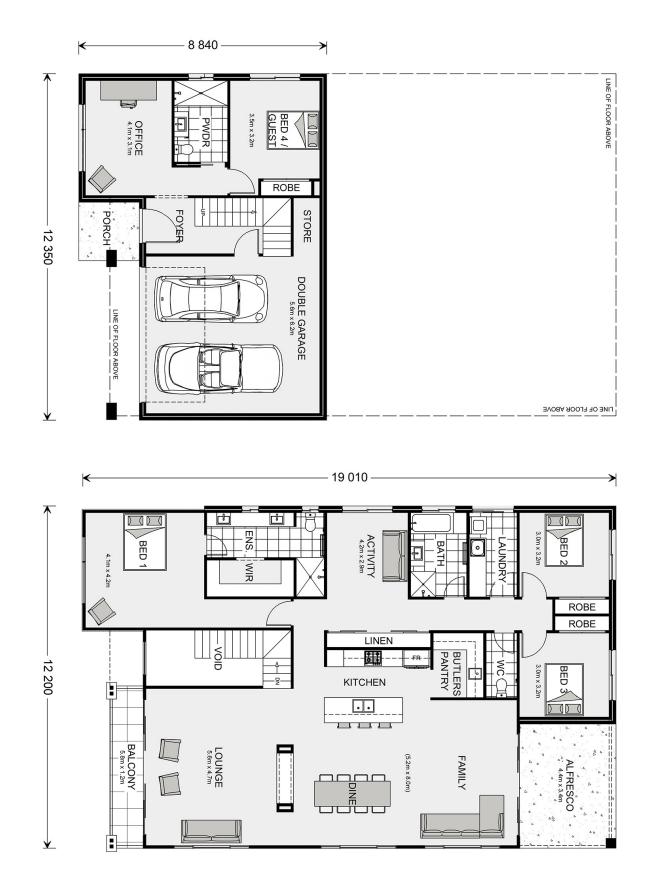

## Stamford 320

⊨ 4 🗁 3 🚍 2

\* Package price is based on Stamford 320 standard floor plan and standard façade (may be smaller than façade shown). Package may be subject to developer's design review panel, council final approval and G.J. Gardner Homes procedure of purchase. Package price excludes stamp duty on land, legal fees and conveyancing costs (including 6 Legal/74189757\_2 transfer of title and searches). Prices are current as of December 21, 2024 and are inclusive of GST. Prices may change without notice. Packages are subject to availability. Package subject to two separate contracts relating to the building and the land respectively. Photographs may depict fixtures, finishes and features not supplied by G.J Gardner Homes. Excluded items may include but are not limited to landscaping items such as planter boxes, retaining walls, water features, pergolas, screens, driveways and decorative items such as fencing and outdoor kitchens or barbeques. Photographs may also depict inclusions not forming part of the standard design and which may be subject to additional costs. This design and illustration remains the property of G.J Gardner Homes and may not be reproduced in whole or in part without written consent. For detailed home pricing, please talk to a New Homes Consultant or visit our website at https://www.gjgardner.com.au/house-and-land-pricing. Tyrrell Constructions trading as G.J. Gardner Homes - Warragul. Builders License CDB-U54497.