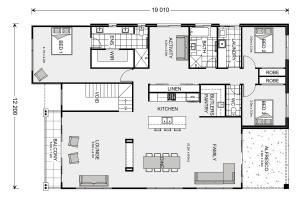

## Stamford 320

⊨ 4 🗁 3 🚍 2

\* Package price is based on Stamford 320 standard floor plan and standard façade (may be smaller than façade shown). Package may be subject to developer's design review panel, council final approval and G.J. Gardner Homes procedure of purchase. Package price excludes stamp duty on land, legal fees and conveyancing costs (including 6 Legal/74189757\_2 transfer of title and searches). Prices are current as of December 21, 2024 and are inclusive of GST. Prices may change without notice. Packages are subject to availability. Package subject to two separate contracts relating to the building and the land respectively. Photographs may depict fixtures, finishes and features not supplied by G.J Gardner Homes. Excluded items may include but are not limited to landscaping items such as planter boxes, retaining walls, water features, pergolas, screens, driveways and decorative items such as fencing and outdoor kitchens or barbeques. Photographs may also depict inclusions not forming part of the standard design and which may be subject to additional costs. This design and illustration remains the property of G.J Gardner Homes and may not be reproduced in whole or in part without written consent. For detailed home pricing, please talk to a New Homes Consultant or visit our website at https://www.gjgardner.com.au/house-and-land-pricing. Tyrrell Constructions trading as G.J. Gardner Homes - Warragul. Builders License CDB-U54497.