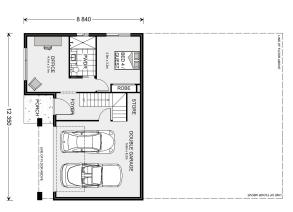

## Stamford 320

⊨ 4 🗁 3 🚍 2

\* Package price is based on Stamford 320 standard floor plan and standard façade (may be smaller than façade shown). Package may be subject to developer's design review panel, council final approval and G.J. Gardner Homes procedure of purchase. Package price excludes stamp duty on land, legal fees and conveyancing costs (including 6 Legal/74189757\_2 transfer of title and searches). Prices are current as of December 21, 2024 and are inclusive of GST. Prices may change without notice. Packages are subject to availability. Package subject to two separate contracts relating to the building and the land respectively. Photographs may depict fixtures, finishes and features not supplied by G.J Gardner Homes. Excluded items may include but are not limited to landscaping items such as planter boxes, retaining walls, water features, pergolas, screens, driveways and decorative items such as fencing and outdoor kitchens or barbeques. Photographs may also depict inclusions not forming part of the standard design and which may be subject to additional costs. This design and illustration remains the property of G.J Gardner Homes and may not be reproduced in whole or in part without written consent. For detailed home pricing, please talk to a New Homes Consultant or visit our website at https://www.gjgardner.com.au/house-and-land-pricing. Tyrrell Constructions trading as G.J. Gardner Homes - Warragul. Builders License CDB-U54497.