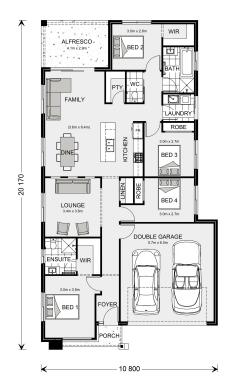

## Inclusions:

- + Site Cost Allowance Included
- + 900mm Westinghouse Appliances Included
- + Ducted Heating & Evaporative Cooling Included
- + Laminate Timber Floors and Carpet Included
- + 40mm Stone to Kitchen and 20mm Bathrooms Included
- + 20x LED Downlights Included

<sup>\*</sup> Package price is based on Bridgewater 194 (2022) standard floor plan and standard façade (may be smaller than façade shown). Package may be subject to developer's design review panel, council final approval and G.J. Gardner Homes procedure of purchase. Package price excludes stamp duty on land, legal fees and conveyancing costs (including 6 Legal/74189757\_2 transfer of title and searches). Prices are current as of December 22, 2024 and are inclusive of GST. Prices may change without notice. Packages are subject to availability. Package subject to two separate contracts relating to the building and the land respectively. Photographs may depict fixtures, finishes and features not supplied by G.J Gardner Homes. Excluded items may include but are not limited to landscaping items such as planter boxes, retaining walls, water features, pergolas, screens, driveways and decorative items such as fencing and outdoor kitchens or barbeques. Photographs may also depict inclusions not forming part of the standard design and which may be subject to additional costs. This design and illustration remains the property of G.J Gardner Homes and may not be reproduced in whole or in part without written consent. For detailed home pricing, please talk to a New Homes Consultant or visit our website at https://www.gjgardner.com.au/house-and-land-pricing. Pinnacle Home Builders PTY LTD trading as G.J. Gardner Homes - Hume. Builders License CDB-U60246.