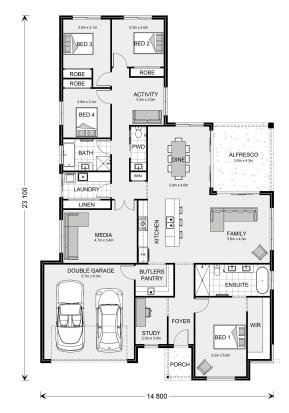

## Coolum 265

**⊨** 4 **□** 2.5 **□** 2

48 Castleknock Drive, Glengarry

Land Area: 773 m<sup>2</sup>

Contact Lochlin Wall on 0435 737 000

<sup>\*</sup> Price listed is indicative only and does not include stamp duty, legal fees or conveyancing costs. Images may depict optional upgrades including fixtures, fencing, landscaping, features, facades, finishes and/or other items which are not included in the stated price. Further information overleaf. For further information, please talk to a New Homes Consultant or visit our website at https://www.gjgardner.com.au/house-and-land-pricing.

<sup>\*</sup> Package price is based on Coolum 265 standard floor plan and standard façade (may be smaller than façade shown). Package may be subject to developer's design review panel, council final approval and G.J. Gardner Homes procedure of purchase. Package price excludes stamp duty on land, legal fees and conveyancing costs (including 6 Legal/74189757\_2 transfer of title and searches). Prices are current as of December 21, 2024 and are inclusive of GST. Prices may change without notice. Packages are subject to availability. Package subject to two separate contracts relating to the building and the land respectively. Photographs may depict fixtures, finishes and features not supplied by G.J Gardner Homes. Excluded items may include but are not limited to landscaping items such as planter boxes, retaining walls, water features, pergolas, screens, driveways and decorative items such as fencing and outdoor kitchens or barbeques. Photographs may also depict inclusions not forming part of the standard design and which may be subject to additional costs. This design and illustration remains the property of G.J Gardner Homes and may not be reproduced in whole or in part without written consent. For detailed home pricing, please talk to a New Homes Consultant or visit our website at https://www.gjgardner.com.au/house-and-land-pricing. Tyrrell Constructions trading as G.J. Gardner Homes - Warragul. Builders License CDB-U54497.