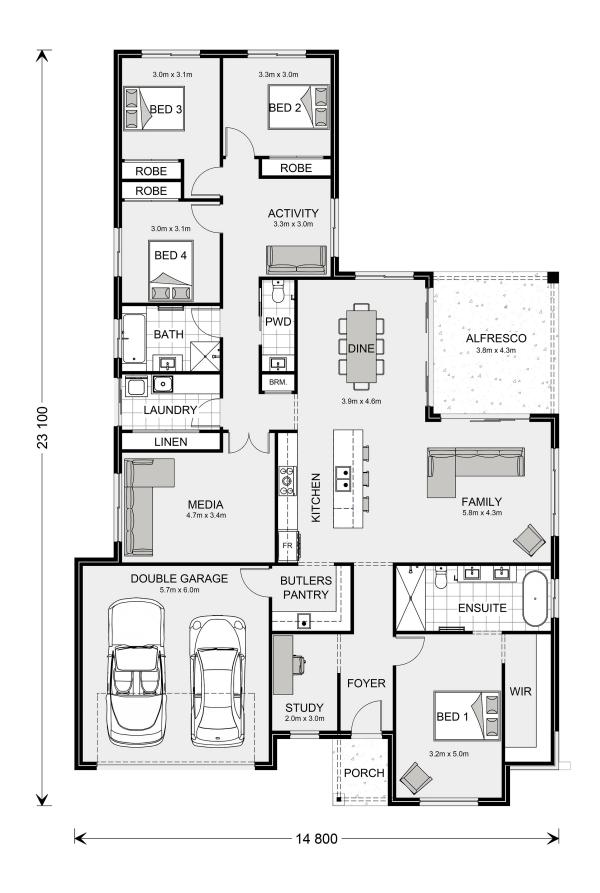

## Coolum 265

**⊨** 4 **□** 2.5 **□** 2

48 Castleknock Drive, Glengarry

Land Area: 773 m<sup>2</sup>

Contact Lochlin Wall on 0435 737 000

<sup>\*</sup> Price listed is indicative only and does not include stamp duty, legal fees or conveyancing costs. Images may depict optional upgrades including fixtures, fencing, landscaping, features, facades, finishes and/or other items which are not included in the stated price. Further information overleaf. For further information, please talk to a New Homes Consultant or visit our website at https://www.gjgardner.com.au/house-and-land-pricing.

<sup>\*</sup> Package price is based on Coolum 265 standard floor plan and standard façade (may be smaller than façade shown). Package may be subject to developer's design review panel, council final approval and G.J. Gardner Homes procedure of purchase. Package price excludes stamp duty on land, legal fees and conveyancing costs (including 6 Legal/74189757\_2 transfer of title and searches). Prices are current as of December 21, 2024 and are inclusive of GST. Prices may change without notice. Packages are subject to availability. Package subject to two separate contracts relating to the building and the land respectively. Photographs may depict fixtures, finishes and features not supplied by G.J Gardner Homes. Excluded items may include but are not limited to landscaping items such as planter boxes, retaining walls, water features, pergolas, screens, driveways and decorative items such as fencing and outdoor kitchens or barbeques. Photographs may also depict inclusions not forming part of the standard design and which may be subject to additional costs. This design and illustration remains the property of G.J Gardner Homes and may not be reproduced in whole or in part without written consent. For detailed home pricing, please talk to a New Homes Consultant or visit our website at https://www.gjgardner.com.au/house-and-land-pricing. Tyrrell Constructions trading as G.J. Gardner Homes - Warragul. Builders License CDB-U54497.