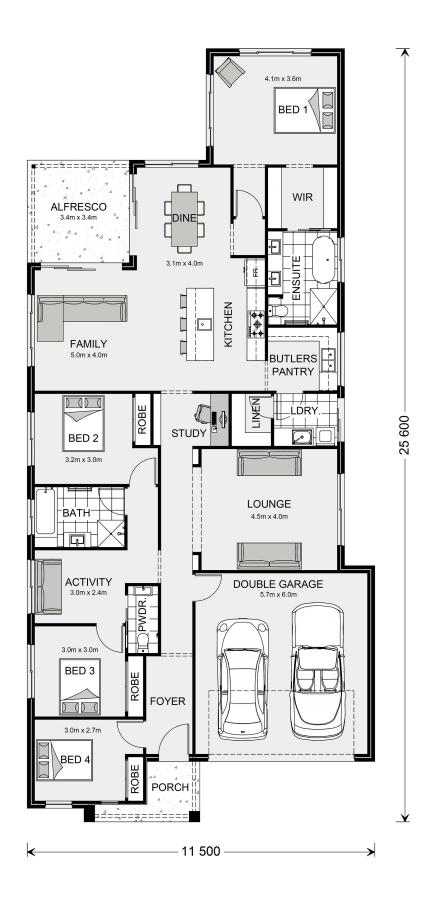

## **Edgewater 243**

**□** 4 **□** 2.5 **□** 2

49 Castleknock Drive, Glengarry

Land Area: 773 m<sup>2</sup>

Contact Lochlin Wall on 0435 737 000

<sup>\*</sup> Price listed is indicative only and does not include stamp duty, legal fees or conveyancing costs. Images may depict optional upgrades including fixtures, fencing, landscaping, features, facades, finishes and/or other items which are not included in the stated price. Further information overleaf. For further information, please talk to a New Homes Consultant or visit our website at https://www.gjgardner.com.au/house-and-land-pricing.