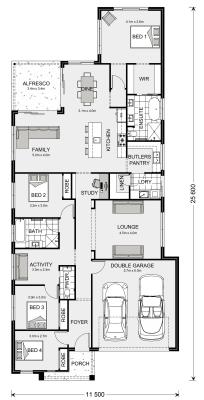

## **Edgewater 243**

**□** 4 **□** 2.5 **□** 2

49 Castleknock Drive, Glengarry

Land Area: 773 m<sup>2</sup>

Contact Lochlin Wall on 0435 737 000

<sup>\*</sup> Price listed is indicative only and does not include stamp duty, legal fees or conveyancing costs. Images may depict optional upgrades including fixtures, fencing, landscaping, features, facades, finishes and/or other items which are not included in the stated price. Further information overleaf. For further information, please talk to a New Homes Consultant or visit our website at https://www.gjgardner.com.au/house-and-land-pricing.