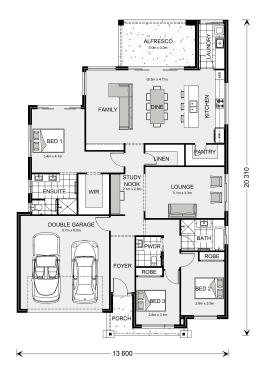

## Newport 230

**≥** 3 **□** 2.5 **□** 2

7 Nankeen Street, Kialla

Land Area: 852 m<sup>2</sup>

## Inclusions:

- + Colorbond Roof, Fascia and Gutters and 450mm Eaves to the Hole Home
- + Full Floor Coverings (Carpet and Vinyl Planks)
- + Evap Cooling and Ducted Gas Heating
- + 40m2 Plain Concrete for a Driveway
- + 90cm Appliances
- + Executive Facade