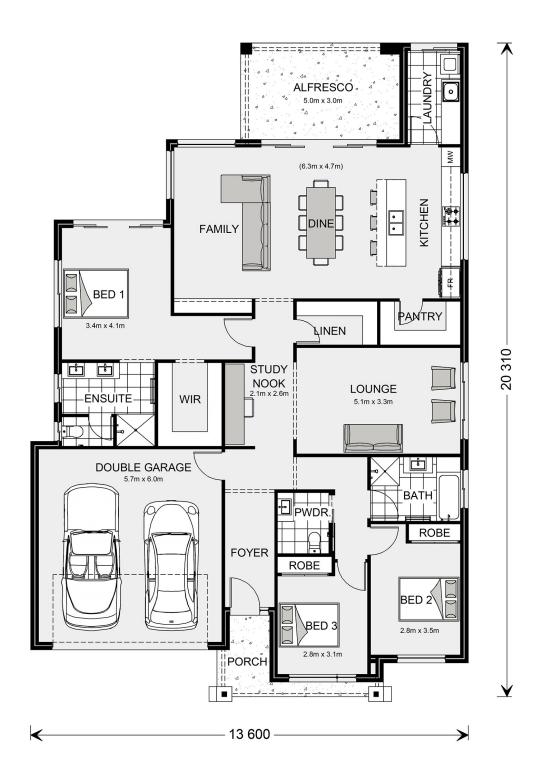

## Newport 230

**≥** 3 **□** 2.5 **□** 2

7 Nankeen Street, Kialla

Land Area: 852 m<sup>2</sup>

## Inclusions:

- + Colorbond Roof, Fascia and Gutters and 450mm Eaves to the Hole Home
- + Full Floor Coverings (Carpet and Vinyl Planks)
- + Evap Cooling and Ducted Gas Heating
- + 40m2 Plain Concrete for a Driveway
- + 90cm Appliances
- + Executive Facade