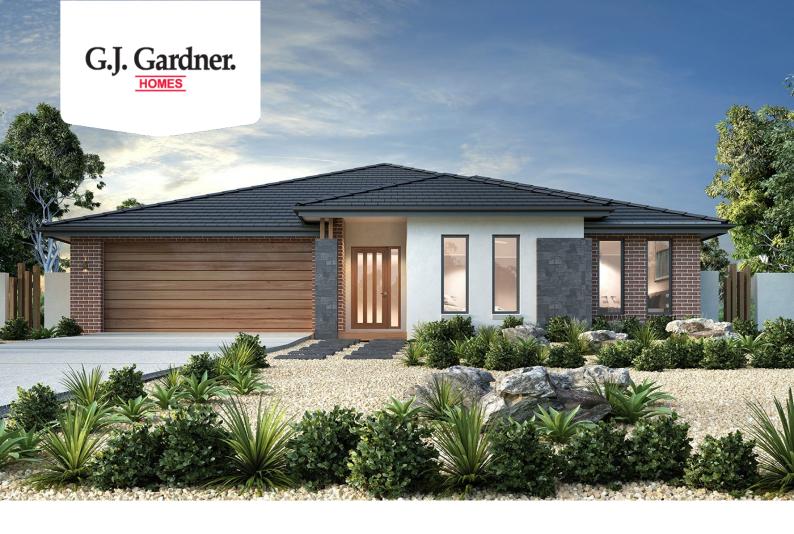

## Newport 230

**≥** 3 **□** 2.5 **□** 2

7 Nankeen Street, Kialla

Land Area: 852 m<sup>2</sup>

## Inclusions:

- + Colorbond Roof, Fascia and Gutters and 450mm Eaves to the Hole Home
- + Full Floor Coverings (Carpet and Vinyl Planks)
- + Evap Cooling and Ducted Gas Heating
- + 40m2 Plain Concrete for a Driveway
- + 90cm Appliances
- + Executive Facade