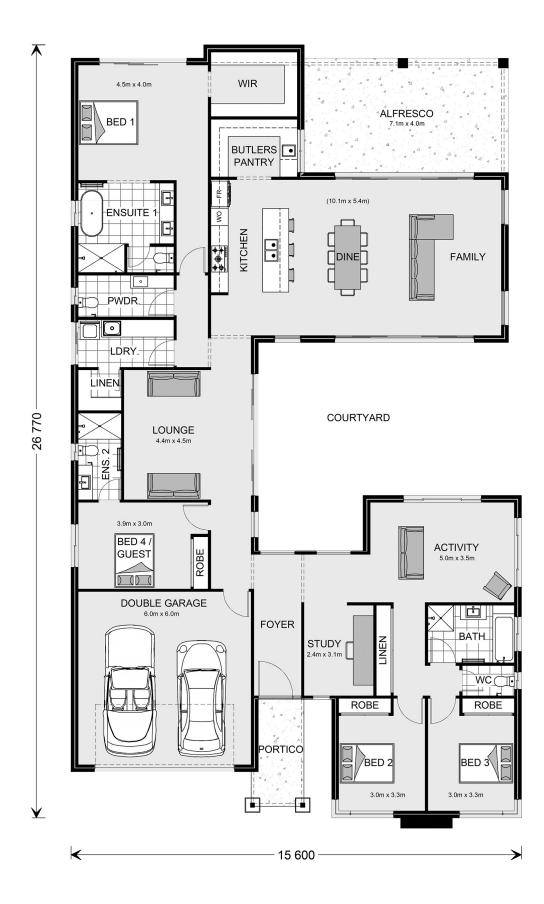

## Mandalay 338

⊨ 4 🧠 3.5 🔂 2

164 Thurlow Lane, Red Cliffs

Land Area: 23850 m<sup>2</sup>

Contact Lewis Florez on 0429 059 616