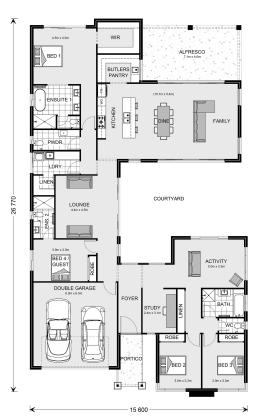

## Mandalay 338

⊨ 4 🧠 3.5 🔂 2

164 Thurlow Lane, Red Cliffs

Land Area: 23850 m<sup>2</sup>

Contact Lewis Florez on 0429 059 616