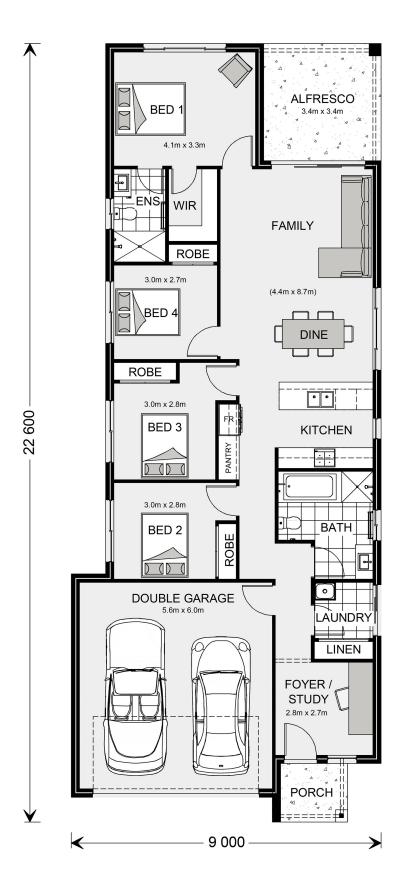

## Amandari 182

⊨ 4 🗁 2 🕞 2

OOD
Jan x2 Zm
(4 dn x 8 Zm)

Jan x2 Zm
(4 dn x 8 Zm)
(H dn x 8 Zm)

Jan x2 Zm
Image: Semi constrained of the semi constrai

\* Price listed is indicative only and does not include stamp duty, legal fees or conveyancing costs. Images may depict optional upgrades including fixtures, fencing, landscaping, features, facades, finishes and/or other items which are not included in the stated price. Further information overleaf. For further information, please talk to a New Homes Consultant or visit our website at https://www.gjgardner.com.au/house-and-land-pricing.