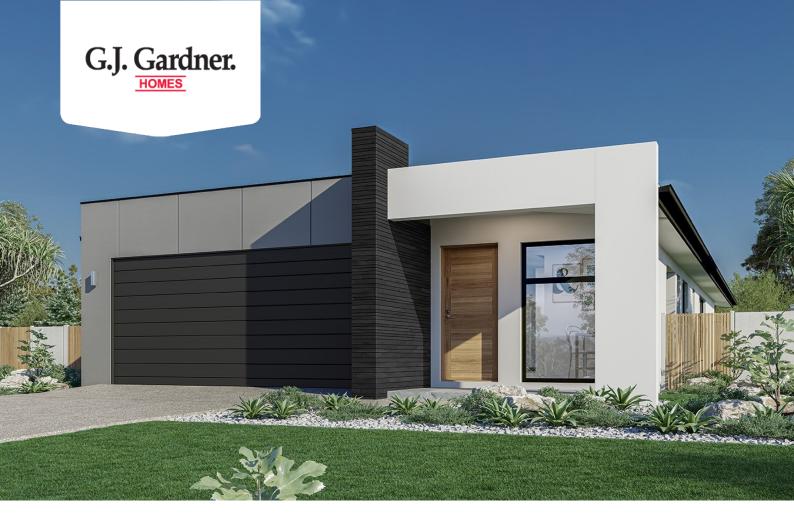

## Amandari 182

⊨ 4 🗁 2 🕞 2

### 111 Grano Street, Ararat

Land Area: 930 m<sup>2</sup>

Contact Shae Solomon on +61419444781

#### Inclusions:

- + G.J. Gardner Homes " Express" Inclusions Range
- + G.J. Gardner Homes "Urban" Facade & Concrete Driveway
- + Westinghouse 90 cm Appliances & Dishwasher
- + Ducted Heating & Split System Cooling To Home
- + Carpet, Tiles & Timber Look Vinyl Plank Flooring Throughout Home
- + Double Glazed Windows, Clothesline & Letterbox Plus Much More!