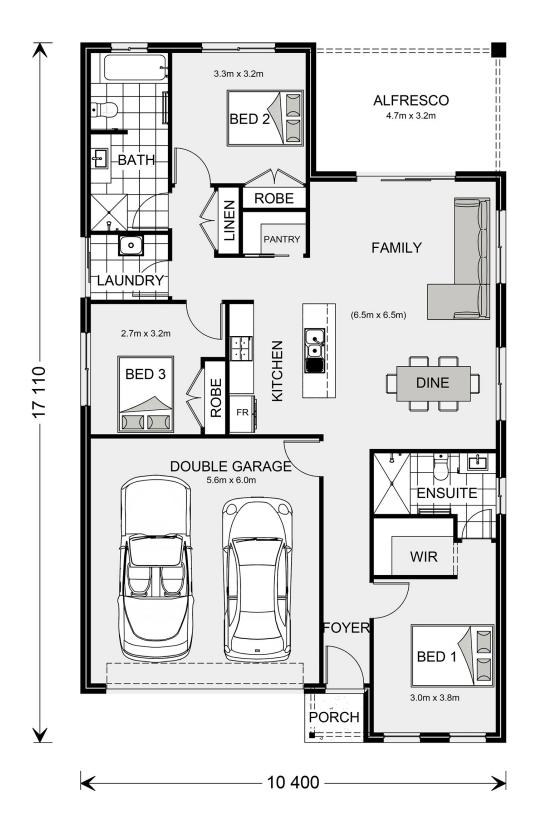

## **Nova 170**

## 5 Cromarty Circuit, Darley

Land Area: 370 m<sup>2</sup>

Contact David Buchanan on 0436 013 223

## Inclusions:

- + Westinghouse appliances
- + Ducted heating
- + Reece fittings and fixtures
- + Carpet, laminate and tiles throughout home
- + Ducted heating
- + Allowance for site costs

<sup>\*</sup> Price listed is indicative only and does not include stamp duty, legal fees or conveyancing costs. Images may depict optional upgrades including fixtures, fencing, landscaping, features, facades, finishes and/or other items which are not included in the stated price. Further information overleaf. For further information, please talk to a New Homes Consultant or visit our website at https://www.gjgardner.com.au/house-and-land-pricing.