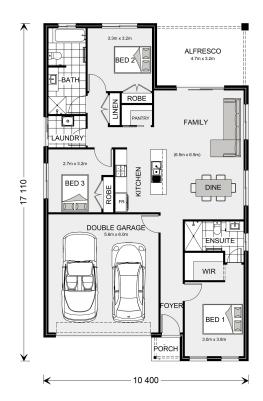

## **Nova 170**

## 5 Cromarty Circuit, Darley

Land Area: 370 m<sup>2</sup>

Contact David Buchanan on 0436 013 223

## Inclusions:

- + Westinghouse appliances
- + Ducted heating
- + Reece fittings and fixtures
- + Carpet, laminate and tiles throughout home
- + Ducted heating
- + Allowance for site costs

<sup>\*</sup> Price listed is indicative only and does not include stamp duty, legal fees or conveyancing costs. Images may depict optional upgrades including fixtures, fencing, landscaping, features, facades, finishes and/or other items which are not included in the stated price. Further information overleaf. For further information, please talk to a New Homes Consultant or visit our website at https://www.gjgardner.com.au/house-and-land-pricing.