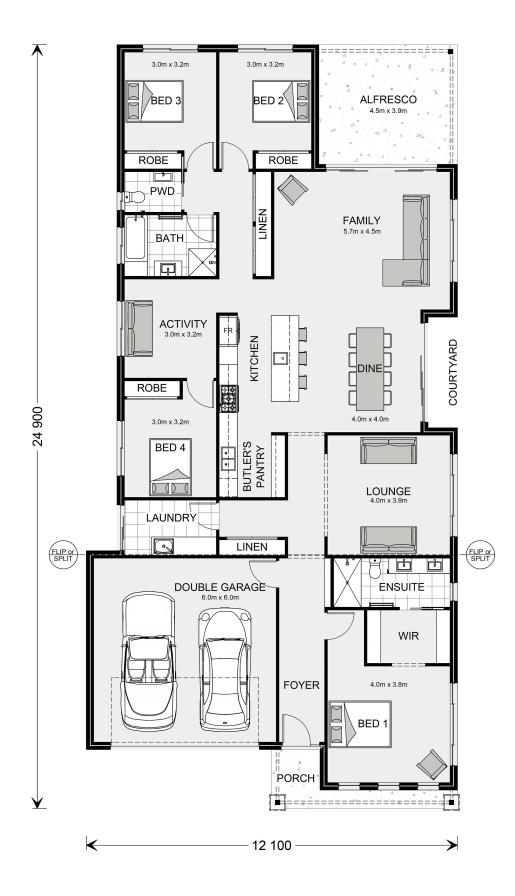

## Banksia 270

⊨ 4 🗁 2.5 🔂 2

Lot 5 Tea Tree Drive, Peterborough Land Area: 738 m<sup>2</sup>

\* Price listed is indicative only and does not include stamp duty, legal fees or conveyancing costs. Images may depict optional upgrades including fixtures, fencing, landscaping, features, facades, finishes and/or other items which are not included in the stated price. Further information overleaf. For further information, please talk to a New Homes Consultant or visit our website at https://www.gjgardner.com.au/house-and-land-pricing.