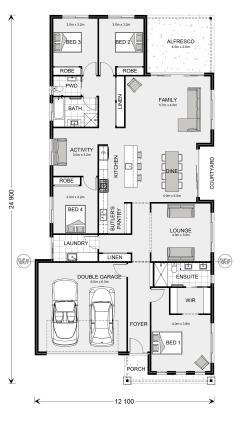

## Banksia 270

⊨ 4 🗁 2.5 🔂 2

Lot 5 Tea Tree Drive, Peterborough Land Area: 738 m<sup>2</sup>

\* Price listed is indicative only and does not include stamp duty, legal fees or conveyancing costs. Images may depict optional upgrades including fixtures, fencing, landscaping, features, facades, finishes and/or other items which are not included in the stated price. Further information overleaf. For further information, please talk to a New Homes Consultant or visit our website at https://www.gjgardner.com.au/house-and-land-pricing.