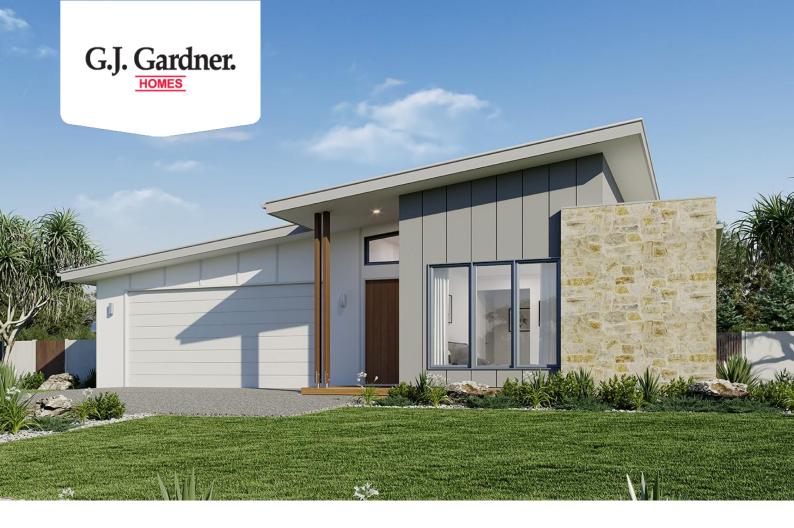

## Banksia 270

⊨ 4 🗁 2.5 🔂 2

Lot 5 Tea Tree Drive, Peterborough Land Area: 738 m<sup>2</sup>

\* Price listed is indicative only and does not include stamp duty, legal fees or conveyancing costs. Images may depict optional upgrades including fixtures, fencing, landscaping, features, facades, finishes and/or other items which are not included in the stated price. Further information overleaf. For further information, please talk to a New Homes Consultant or visit our website at https://www.gjgardner.com.au/house-and-land-pricing.