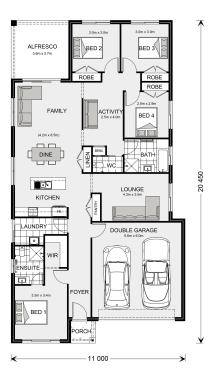

## Pacific 207

⊨ 4 🗁 2 🖨 2

\* Package price is based on Pacific 207 standard floor plan and standard façade (may be smaller than façade shown). Package may be subject to developer's design review panel, council final approval and G.J. Gardner Homes procedure of purchase. Package price excludes stamp duty on land, legal fees and conveyancing costs (including 6 Legal/74189757\_2 transfer of title and searches). Prices are current as of March 13, 2025 and are inclusive of GST. Prices may change without notice. Packages are subject to availability. Package subject to two separate contracts relating to the building and the land respectively. Photographs may depict fixtures, finishes and features not supplied by G.J Gardner Homes. Excluded items may include but are not limited to landscaping items such as planter boxes, retaining walls, water features, pergolas, screens, driveways and decorative items such as fencing and outdoor kitchens or barbeques. Photographs may also depict inclusions not forming part of the standard design and which may be subject to additional costs. This design and illustration remains the property of G.J Gardner Homes and may not be reproduced in whole or in part without written consent. For detailed home pricing, please talk to a New Homes Consultant or visit our website at https://www.gjgardner.com.au/house-and-land-pricing. Tyrrell Constructions trading as G.J. Gardner Homes - Warragul. Builders License CDB-U54497.