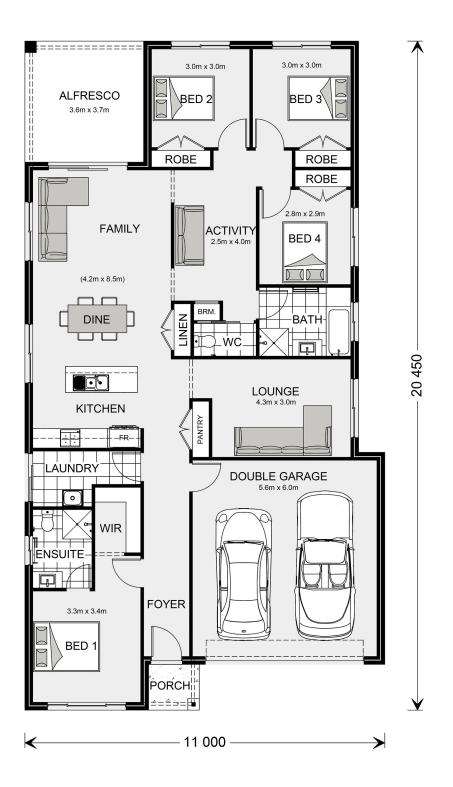

## Pacific 207

⊨ 4 🗁 2 🖨 2

\* Package price is based on Pacific 207 standard floor plan and standard façade (may be smaller than façade shown). Package may be subject to developer's design review panel, council final approval and G.J. Gardner Homes procedure of purchase. Package price excludes stamp duty on land, legal fees and conveyancing costs (including 6 Legal/74189757\_2 transfer of title and searches). Prices are current as of March 13, 2025 and are inclusive of GST. Prices may change without notice. Packages are subject to availability. Package subject to two separate contracts relating to the building and the land respectively. Photographs may depict fixtures, finishes and features not supplied by G.J Gardner Homes. Excluded items may include but are not limited to landscaping items such as planter boxes, retaining walls, water features, pergolas, screens, driveways and decorative items such as fencing and outdoor kitchens or barbeques. Photographs may also depict inclusions not forming part of the standard design and which may be subject to additional costs. This design and illustration remains the property of G.J Gardner Homes and may not be reproduced in whole or in part without written consent. For detailed home pricing, please talk to a New Homes Consultant or visit our website at https://www.gjgardner.com.au/house-and-land-pricing. Tyrrell Constructions trading as G.J. Gardner Homes - Warragul. Builders License CDB-U54497.